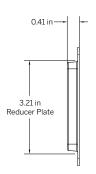

## **Dimensions**

INSTALLATION REQUIREMENT 4S SQUARE TYPE BOX EXP. RACO 232 4 IN. SQUARE BOX (PROVIDED BY OTHERS)

CUT OUT 3.25" SQUARE NOTE: REDUCER PLATE AND SECURITY HARDWARE INCLUDED WITH CONTROL SYSTEM