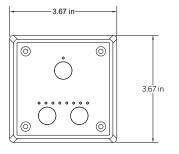

## **Dimensions**

INSTALLATION REQUIREMENT 4S SQUARE TYPE BOX EXP. RACO 232 4 IN. SQUARE BOX (PROVIDED BY OTHERS)

CUT OUT 3.25" SQUARE NOTE: REDUCER PLATE AND SECURITY HARDWARE INCLUDED WITH CONTROL SYSTEM

### Installation

Recessed into a wall indoor or outdoor, covered locations

Standard 4" square junction box (not included)