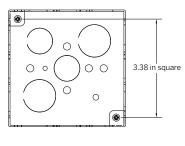

## **Dimensions**

INSTALLATION REQUIREMENT 4S SQUARE TYPE BOX EXP. RACO 232 4 IN. SQUARE BOX (PROVIDED BY OTHERS)

CUT OUT 3.25" SQUARE NOTE: REDUCER PLATE AND SECURITY HARDWARE INCLUDED WITH CONTROL SYSTEM