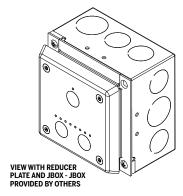

### Installation

Recessed into a wall indoor or outdoor, covered locations

Standard 4" square junction box (not included)

## **Dimensions**

INSTALLATION REQUIREMENT 4S SQUARE TYPE BOX EXP. RACO 232 4 IN. SQUARE BOX (PROVIDED BY OTHERS)

CUT OUT 3.25" SQUARE NOTE: REDUCER PLATE AND SECURITY HARDWARE INCLUDED WITH CONTROL SYSTEM