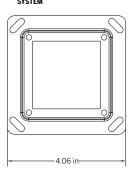

## **Dimensions**

INSTALLATION REQUIREMENT 4S SQUARE TYPE BOX EXP. RACO 232 4 IN. SQUARE BOX (PROVIDED BY OTHERS)

CUT OUT 3.25" SQUARE NOTE: REDUCER PLATE AND SECURITY HARDWARE INCLUDED WITH CONTROL SYSTEM