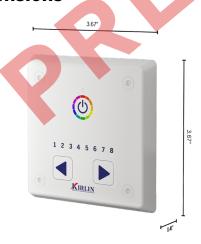

## **Dimensions**

INSTALLATION REQUIREMENT 4S SQUARE TYPE BOX EXP. RACO 232 4 IN. SQUARE BOX (PROVIDED BY OTHERS)

CUT OUT 3.25" SQUARE NOTE: REDUCER PLATE AND SECURITY HARDWARE INCLUDED WITH CONTROL SYSTEM