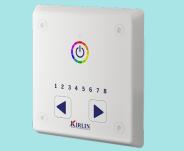

# Empower DMX Wall Station for Behavioral Health

Ligature resistant • 8 Pre-programmed scenes • Empowers patients to have safe and secure control of their environment

#### **Wall Station Features**

- Wall-mounted lighting controller
- One zone control with up to 8 preprogrammed scenes
- Flush-mounted buttons
- IK10 impact and vandal resistant
- Easily cleaned with standard hospital-grade cleaning supplies

#### **Faceplate**

- Robust polycarbonate faceplate with rounded
- Silkscreened image allows for easy and intuitive use
- Tamper-resistant screws with center pin knockout, L key included
- White finish standard; optional colors
- Optional BioGard™ antimicrobial finishes

#### **Buttons**

- Touch sensitive buttons
- Smooth buttons sit flush with the faceplate for added safety
- Buttons for on/off, and the ability to scroll through 8 preset scenes; multiple standard options and custom presets available