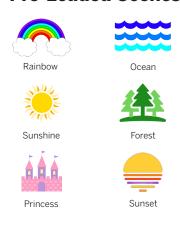

# **Pre-Loaded Scenes**

For additional information on scene configuration, or to create custom scenes, consult factory.