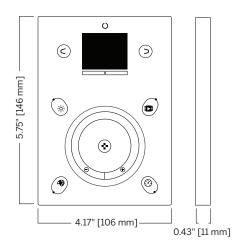

## Size/Weight

- Width: 7.94"
- Depth: 4.27"
- Vertical Height: 9.11"

# **Dimensions**

Kirlin reserves the right to make changes without further notice to any products herein to improve reliability, function, or design. Kirlin does not assume any liability arising out of the application or use of any product described herein; neither does it convey any license under its patent rights, nor the rights of others.