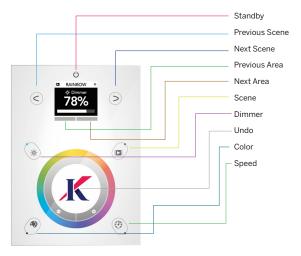

# **DMX Controller Features**

- · Wall-mounted lighting controller
- Up to 12 preset scenes on 10 zones
- Scroll wheel and quick access dimmer, scene, RGB color and speed buttons
- · Tempered sleek glass front panel
- USB & direct 3-wire connection to controller terminals (16-22 AWG) for programming and control
- Multi-zone microSD memory

#### **Color Parameters**

- Brightness
- Saturation
- · Speed of color changing sequence
- Fading/dimming/brightness

# **Features**