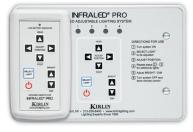

## Instant Aiming with "One Touch" Controls

An easy-to-use remote control and wall panel enable the clinician to change the intensity and independently vary the direction of up to 4 INFRALED<sup>®</sup> PRO exam lights with one touch, illuminating the patient effectively in any location.