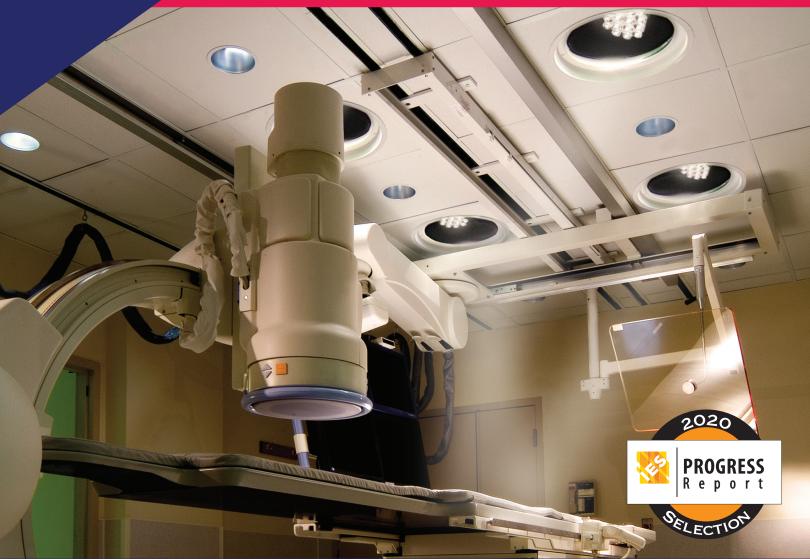

### **INFRALED® PRO Luminaire for the Cardiac Cath Lab:**

**PRO 45** 44,000 lux on task

#### Benefits

- Recessed exam lights provide needed space for cardiac cath equipment
- 45° angle ensures shadow-free light on task in every configuration
- Blue LED indicator highlights selected luminaire