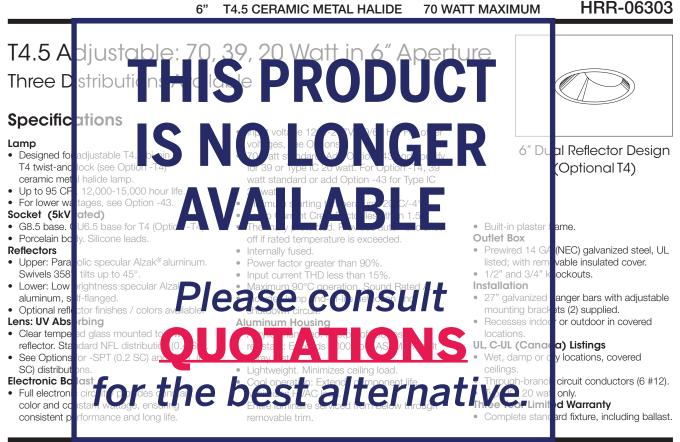

## COMPACT PULSE START METAL HALIDE LIGHTING

MAXIMUM WATTAGE

70

CATALOG NUMBER

HRR-06303

DUE TO OUR CONTINUING EFFORT TO IMPROVE PRODUCTS, TECHNICAL INFORMATION IS SUBJECT TO CHANGE WITHOUT NOTICE.

Alzak® is a registered trademark of ALCOA.