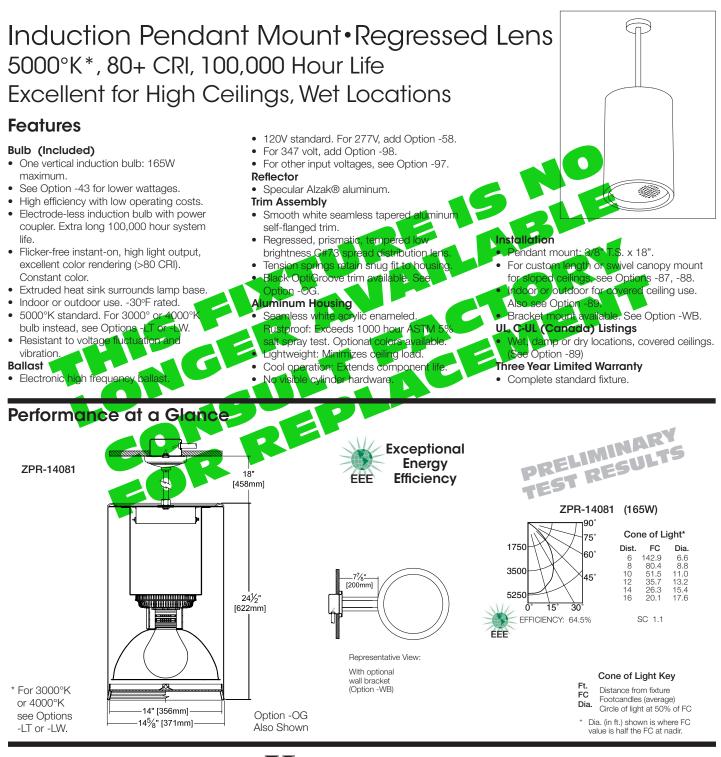

| # |         | TYPE    |
|---|---------|---------|
| Ξ | WATTAGE | VOLTAGE |
|   |         |         |

165 WATT MAXIMUM

14" INDUCTION

CATALOG

JOB NAMI

**ZPR-14081** 

## RENAISSANCE SERIES COMPACT FLUORESCENT LIGHTING

ETIN 05-07FI SEPT 2013

**B**UL

MAXIMUM WATTAGE 165 CATALOG NUMBER

ZPR-14081

DUE TO OUR CONTINUING EFFORT TO IMPROVE PRODUCTS, TECHNICAL INFORMATION IS SUBJECT TO CHANGE WITHOUT NOTICE.

## ZPR-14081 (165 Watt Maximum)

TYPE

WATTAGE

VOLTAGE

CATALOG NUMBER

n of the t