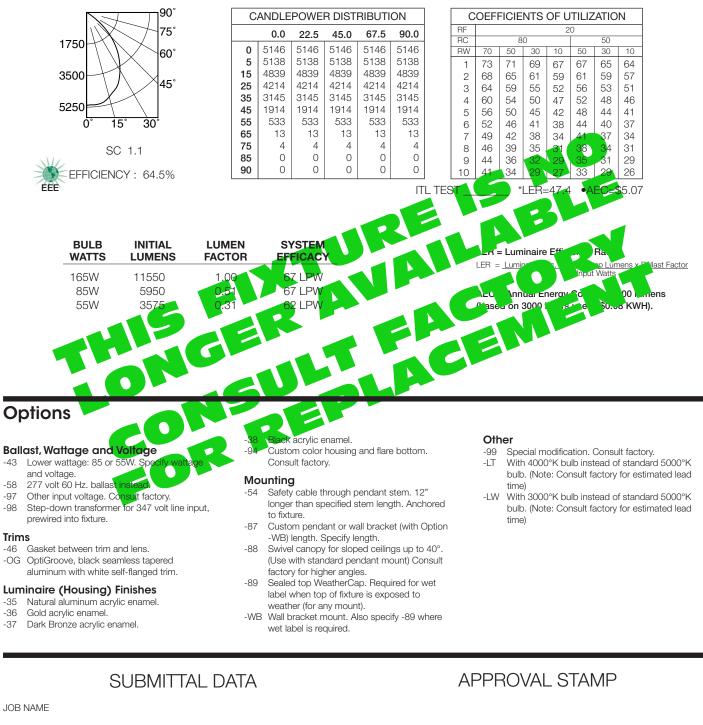

## **Detailed Photometry - Installed Fixture**

Photometry from I.T.L., Boulder, CO

## ZPR-14081 (165 Watt Maximum)

TYPE

WATTAGE

VOLTAGE

CATALOG NUMBER

n of the t