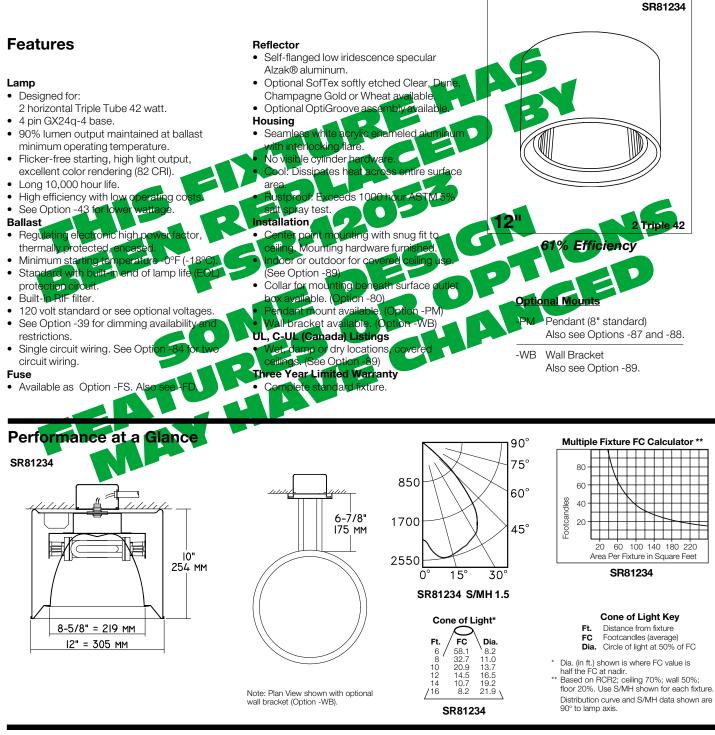

### **KIRLIN** SURFACE ROUND: TRIPLE TUBE AMALGAM 42 WATT COMPACT FLUORESCENT SR81234

## High Efficiency 2-42 Watt Cylinder

## SECOND CENTURY SERIES TRIPLE TUBE COMPACT FLUORESCENT LIGHTING

MAXIMUM WATTAGE

CATALOG NUMBER

2 Triple 42

SR81234

Alzak® is a registered trademark of ALCOA.

#### SR81234 SURFACE ROUND: TRIPLE TUBE AMALGAM 42 WATT COMPACT FLUORESCENT