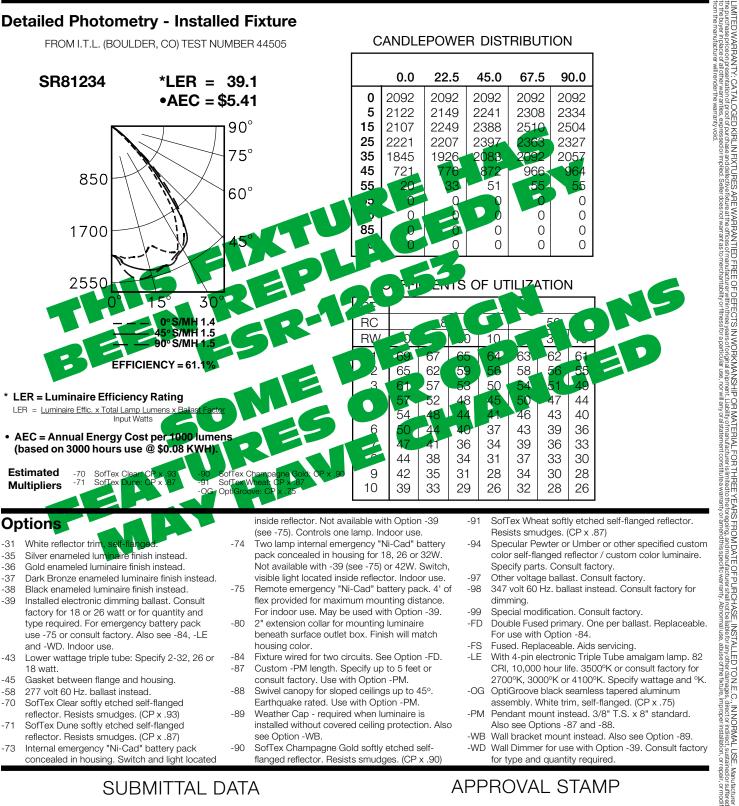

## **Detailed Photometry - Installed Fixture**

FROM I.T.L. (BOULDER, CO) TEST NUMBER 44505

JOB NAME TYPE VOLTAGE WATTAGE . CATALOG NUMBER

OCTOBER

, IN NORMAL

USE

nufacturer at his o or suffered by pur r, or modification

ç Man

ARE WARRANTIED FREE OF DEFECTS IN WORKMANSHIP OR MATERIAL FOR THREE YEARS FROM DATE OF PURCHASE. INSTALLED TON E.C. enkure afthe affices of manufacturer within three years of original shormat. Liability of manufacturer is intriadicture is that not be lable for any other damages, er does not warrant as to manufacturer within three years of original shormat. Liability of manufacturer is the other shormatic acturer is the other short acture acture acture acture acture acture acture acturer acturer is a construct and acturer is the other short acture acture acturer acturer acturer acturer acturer acturer acturer acturer is a construct acturer actur