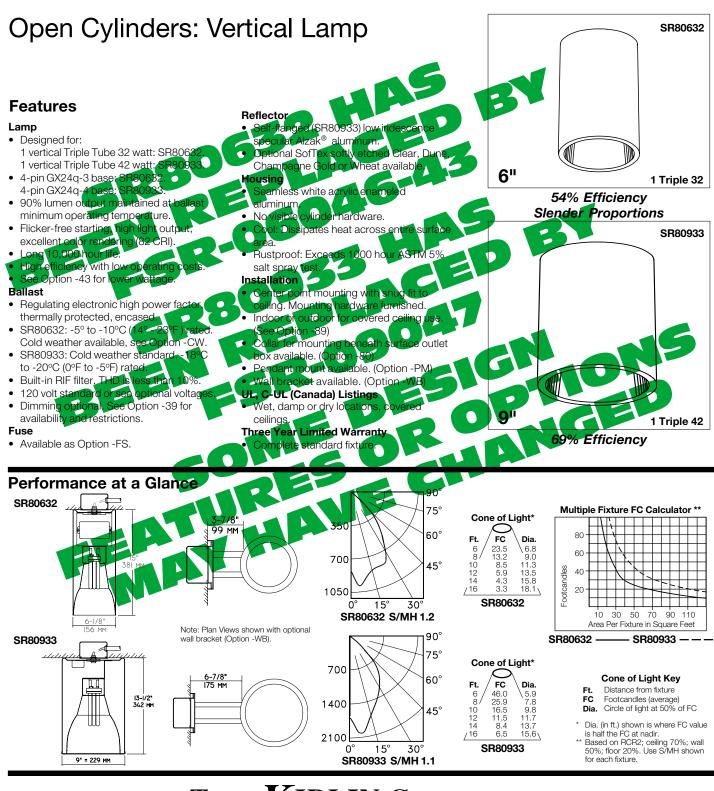

## KIRLIN SURFACE ROUND: TRIPLE TUBE 32 and 42 WATT COMPACT FLUORESCENT

### SR80632 SR80933

#### SECOND CENTURY SERIES TRIPLE TUBE COMPACT FLUORESCENT LIGHTING

MAXIMUM WATTAGE

1 Triple 32 1 Triple 42 CATALOG NUMBERS

SR80632 SR80933

DUE TO OUR CONTINUING EFFORT TO IMPROVE PRODUCTS, TECHNICAL INFORMATION IS SUBJECT TO CHANGE WITHOUT NOTICE.