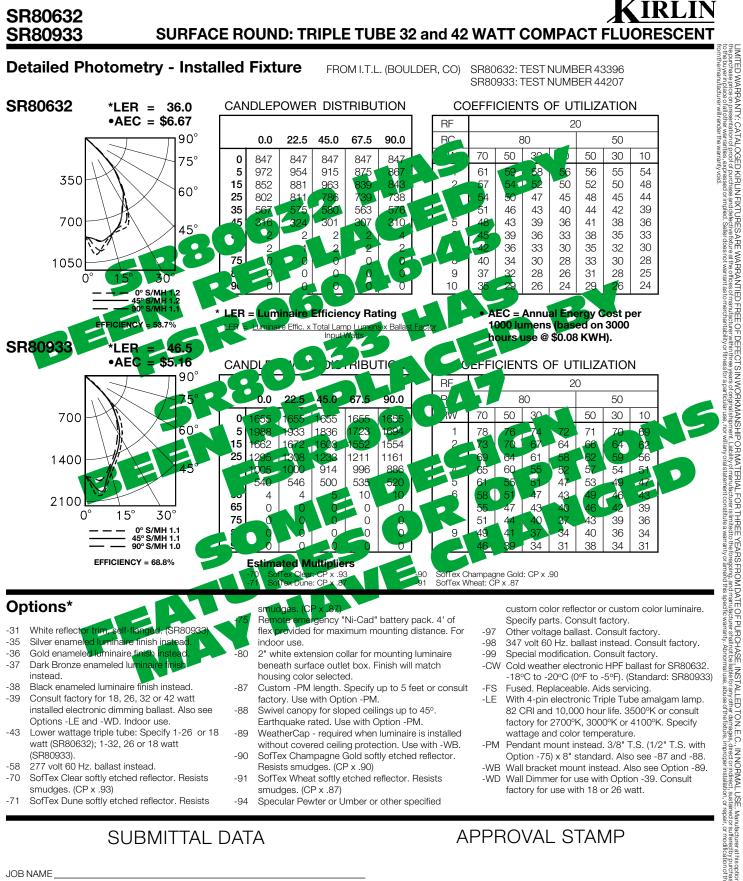

## KIRLIN SURFACE ROUND: TRIPLE TUBE 32 and 42 WATT COMPACT FLUORESCENT

### SR80632 SR80933

#### SECOND CENTURY SERIES TRIPLE TUBE COMPACT FLUORESCENT LIGHTING

MAXIMUM WATTAGE

1 Triple 32 1 Triple 42 CATALOG NUMBERS

SR80632 SR80933

DUE TO OUR CONTINUING EFFORT TO IMPROVE PRODUCTS, TECHNICAL INFORMATION IS SUBJECT TO CHANGE WITHOUT NOTICE.