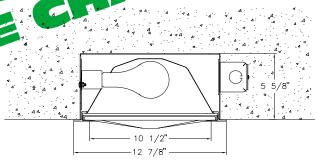

#### **Trim Assembly**

- Tempered prismatic shock-resisting spread Kirlin lens. Fully gasketed.
- Rust-free polished nickel stainless door (304captive thumb screw. Slender with con hinges for fast relamping.
- Attractively beveled cast aluminum fram ensure close fit with door White acrylic
- p Holophane ion -DH). Also see 🔾

#### Housing

- 16 GA. galvannealed steel; red oxide rustproof primer coat with black ename
- Entire luminaire serviced thr removable trim assembly.

#### **Outlet Box**

ses indoor or outdoor in poured concrete eilings. 90°C feed wire needed.