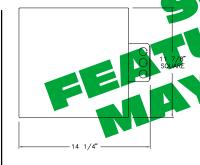

· Nickel-plated brass screw shell. Silicone leads.

GlasSurfaced™ multi-faceted specular aluminum.

#### **Trim Assembly**

- Tempered prismatic shock-resisting spread Kirlin lens. Fully gasketed.
- Rust-free polished nickel stainless door (304captive thumb screw. Slender with con hinges for fast relamping.
- Attractively beveled cast aluminum fram ensure close fit with door White acrylic
- p Holophane ion -DH). Also see 🔾

#### Housing

- 16 GA. galvannealed steel; red oxide rustproof primer coat with black ename
- Entire luminaire serviced thr removable trim assembly.

#### **Outlet Box**

ses indoor or outdoor in poured concrete eilings. 90°C feed wire needed.

## C-UL (Canada) Listings

- in poured concrete
- rough-branch circu

#### Three Year Limited Warranty

### hermal Protection





### **Options**

- -14 Drop opal lens.
- Tempered low brightness prismatic flat C#73 glass instead.
- Anopal flat glass.
- -19 Offset lamp position instead.
- -26 Tamper-proof recessed hex, center pin,
- button door screw with key. One key provided/ten fixtures. See also -27.
- -27 Clear 1/4" tempered glass beneath prismatic flat C#73 lens for vandal resistance. Also see Option -26.
- Silver enameled frame finish instead. -35
- Gold enameled frame finish instead.
- -38 Black enameled frame finish instead.
- -37 Bronze enameled frame finish instead.
- -94 Custom color frame. Consult factory.
- -99 Special modification. Consult factory. -DG Drop Guard with prismatic glass;
- protects against thrown objects. Galvanized steel. White acrylic finish with tempered flat prismatic glass.
- -DH