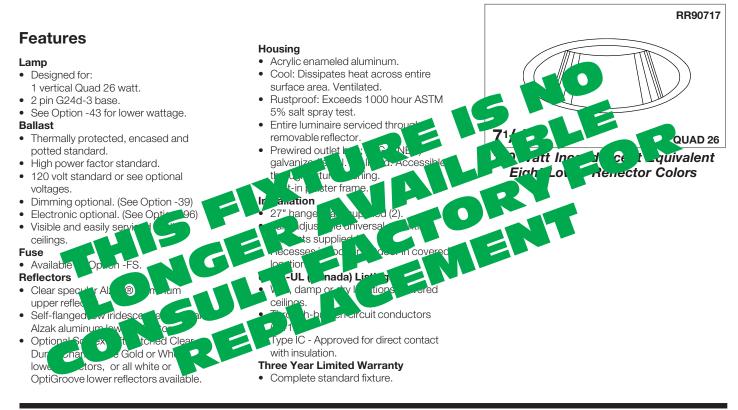

### KIRLIN RECESSED ROUND: QUAD 26 WATT OPEN COMPACT FLUORESCENT

#### CENTURY SERIES ARCHITECTURAL COMPACT FLUORESCENT LIGHTING

MAXIMUMWATTAGE

CATALOG NUMBER

1 Quad 26

O/ II/ LEGGINOMIDEIT

**RR90717** 

THE KIRLIN COMPANY RESERVES THE RIGHT TO CHANGE, WITHOUT NOTICE, DETAILS OR SPECIFICATIONS IN PRODUCT DESIGN.