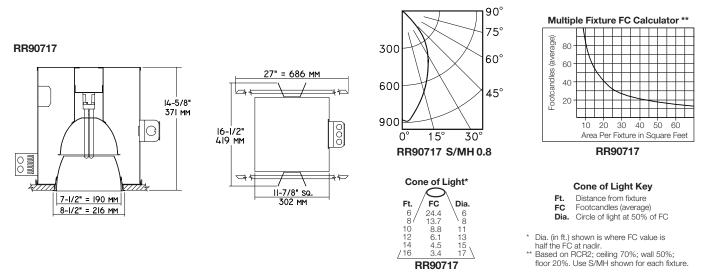

#### CENTURY SERIES ARCHITECTURAL COMPACT FLUORESCENT LIGHTING

MAXIMUMWATTAGE

CATALOG NUMBER

1 Quad 26

O/ II/ LEGGINOMIDEIT

**RR90717** 

THE KIRLIN COMPANY RESERVES THE RIGHT TO CHANGE, WITHOUT NOTICE, DETAILS OR SPECIFICATIONS IN PRODUCT DESIGN.

Alzak® is a registered trademark of ALCOA.

RR90717