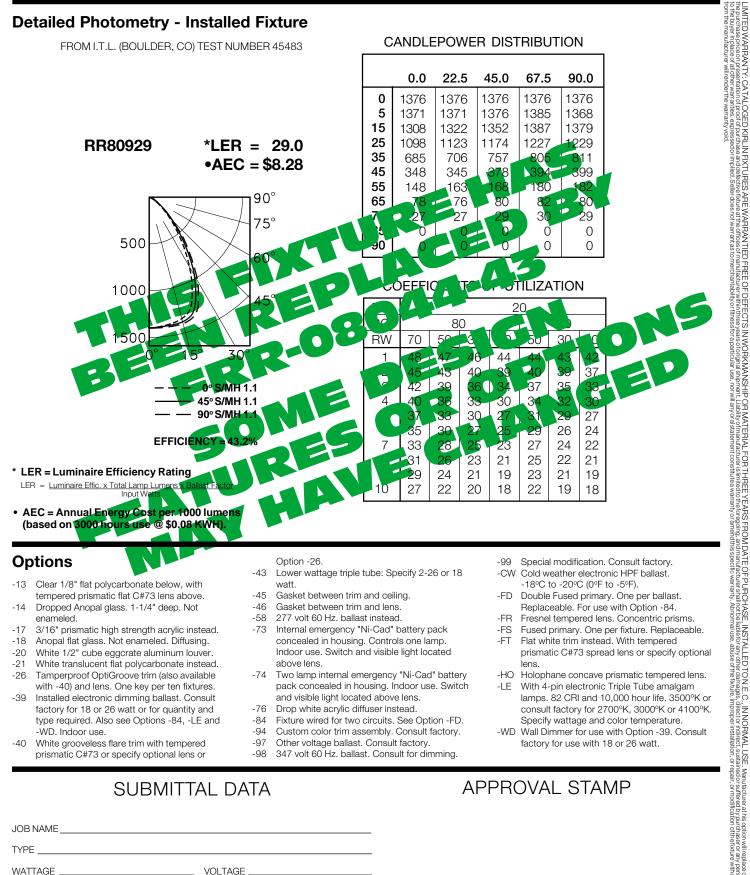

## **RR80929 RECESSED ROUND: TRIPLE TUBE AMALGAM 32 WATT COMPACT FLUORESCENT**

WATTAGE \_

CATALOG NUMBER

DCTOBER