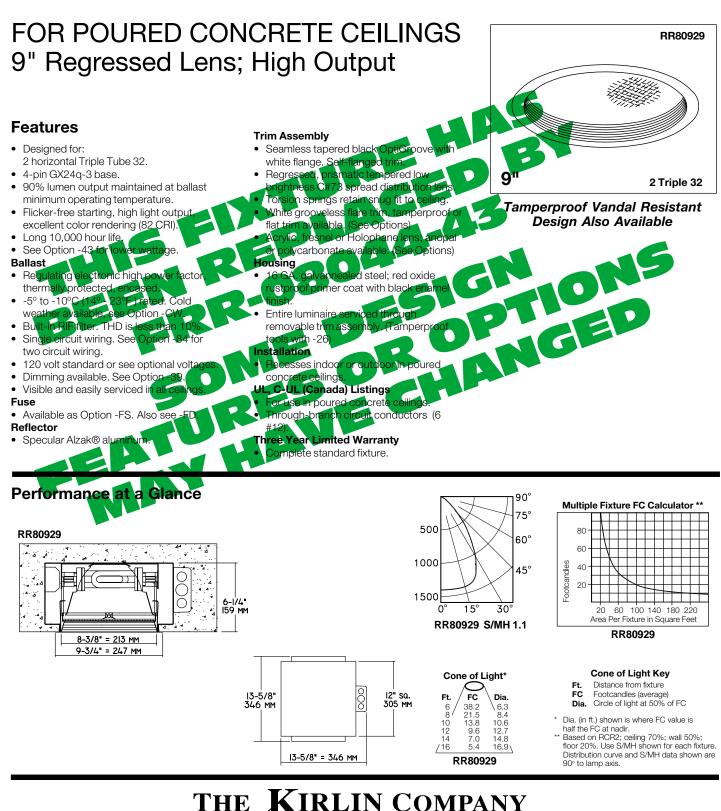

## KIRLIN **RR80929** RECESSED ROUND: TRIPLE TUBE AMALGAM 32 WATT COMPACT FLUORESCENT

## SECOND CENTURY SERIES TRIPLE TUBE COMPACT FLUORESCENT LIGHTING

MAXIMUM WATTAGE

CATALOG NUMBER

2 Triple 32

RR80929

DUE TO OUR CONTINUING EFFORT TO IMPROVE PRODUCTS, TECHNICAL INFORMATION IS SUBJECT TO CHANGE WITHOUT NOTICE.