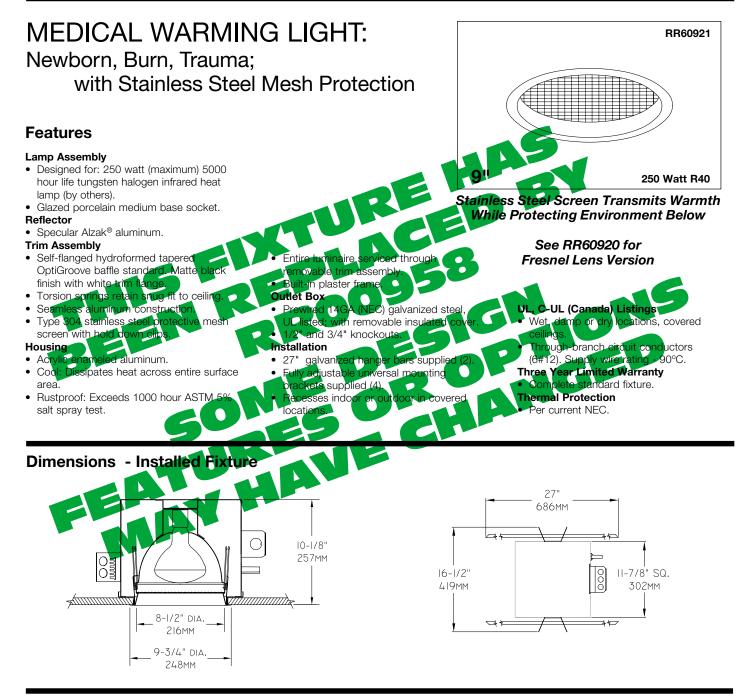

# **K**IRLIN CESSED ROUND: 250 WATT R40 INCANDESCENT

## **RR60921**

### INCANDESCENT HEALTHCARE FACILITY LIGHTING

250 Watt R40

RR60921

DUE TO OUR CONTINUING EFFORT TO IMPROVE PRODUCTS, TECHNICAL INFORMATION IS SUBJECT TO CHANGE WITHOUT NOTICE.

Alzak® is a registered trademark of ALCOA.