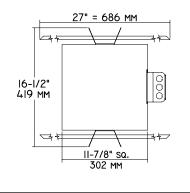

## KIRLIN RECESSED ROUND: 500 WATT PAR 56 TUNGSTEN HALOGEN

### RR60907









| CANDLEPOWER DISTRIBUTION |      |      |      |      |      |
|--------------------------|------|------|------|------|------|
|                          | 0.0  | 22.5 | 45.0 | 67.5 | 90.0 |
| 0                        | 7893 | 7893 | 7893 | 7893 | 7893 |
| 5                        | 8269 | 8136 | 7899 | 7600 | 7506 |
| 15                       | 8070 | 7876 | 7130 | 6064 | 5362 |
| 25                       | 2554 | 2808 | 3278 | 2979 | 2576 |
| 35                       | 376  | 381  | 464  | 475  | 431  |
| 45                       | 133  | 133  | 138  | 138  | 122  |
| 55                       | 22   | 22   | 22   | 22   | 22   |
| 65                       | 0    | 0    | 0    | 0    | 0    |
| 75                       | 0    | 0    | 0    | 0    | 0    |
| 85                       |