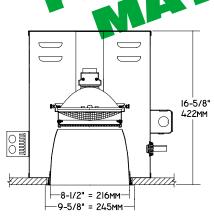

## KIRLIN RECESSED ROUND: 500 WATT PAR 56 TUNGSTEN HALOGEN

### RR60907









| CANDLEPOWER DISTRIBUTION |      |      |      |      |      |
|--------------------------|------|------|------|------|------|
|                          | 0.0  | 22.5 | 45.0 | 67.5 | 90.0 |
| 0                        | 7893 | 7893 | 7893 | 7893 | 7893 |
| 5                        | 8269 | 8136 | 7899 | 7600 | 7506 |
| 15                       | 8070 | 7876 | 7130 | 6064 | 5362 |
| 25                       | 2554 | 2808 | 3278 | 2979 | 2576 |
| 35                       | 376  | 381  | 464  | 475  | 431  |
| 45                       | 133  | 133  | 138  | 138  | 122  |
| 55                       | 22   | 22   | 22   | 22   | 22   |
| 65                       | 0    | 0    | 0    | 0    | 0    |
| 75                       | 0    | 0    | 0    | 0    | 0    |
| 85