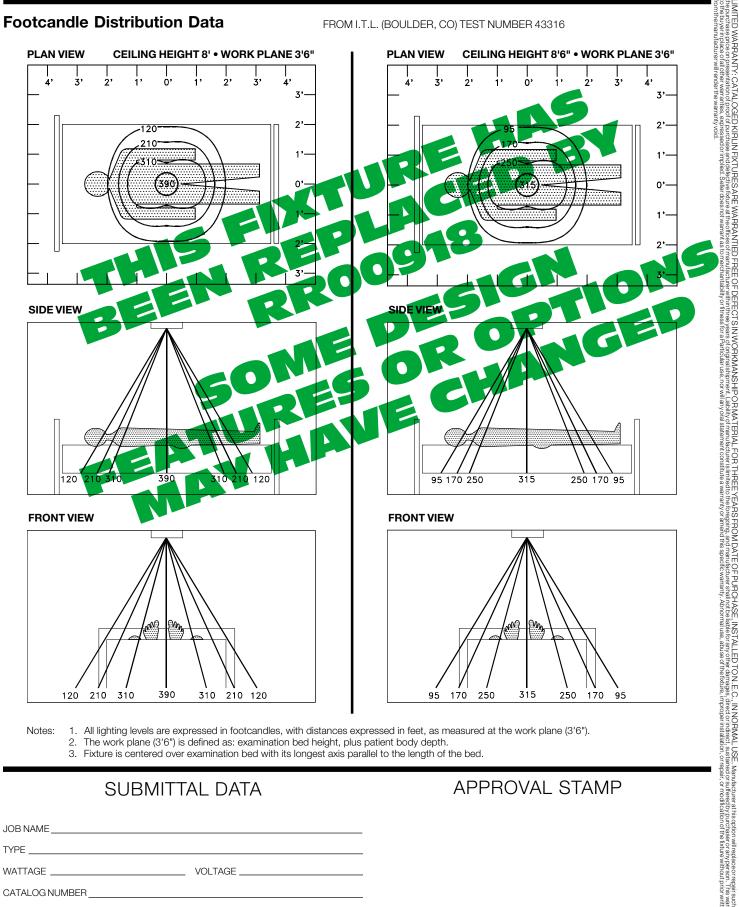

#### **Footcandle Distribution Data**

FROM I.T.L. (BOULDER, CO) TEST NUMBER 43316

RESARE WARPANTIED FREE OF DEFECTS IN WORKMANSHIPOR MATERIAL FOR THREE YEARSFROM DATE OF PURCHASE. Head with we at the offices of manufacturer within three years of original shomen. Liability of manufacturer is limited to the toregoing, and manufacturer shall not be d. Seler does not warrant as on merciantability of mises for a Particular use, now ill any oral statement constitute a warranty or amend this specific warranty. Active d. Seler does not warrant as one contraintability of mession for a statement constitute a warranty or amend this specific warranty. Active