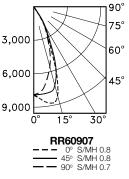

### RR60907

| CANDLEPOWER DISTRIBUTION |      |      |      |      |      |
|--------------------------|------|------|------|------|------|
|                          | 0.0  | 22.5 | 45.0 | 67.5 | 90.0 |
| 0                        | 7893 | 7893 | 7893 | 7893 | 7893 |
| 5                        | 8269 | 8136 | 7899 | 7600 | 7506 |
| 15                       | 8070 | 7876 | 7130 | 6064 | 5362 |
| 25                       | 2554 | 2808 | 3278 | 2979 | 2576 |
| 35                       | 376  | 381  | 464  | 475  | 431  |
| 45                       | 133  | 133  | 138  | 138  | 122  |
| 55                       | 22   | 22   | 22   | 22   | 22   |
| 65                       | 0    | 0    | 0    | 0    | 0    |
| 75                       | 0    | 0    | 0    | 0    | 0    |
| 85                       | 0    | 0    | 0    | 0    | 0    |
| 90                       | 0    | 0    | 0    |      | 0    |

### **RR60907**