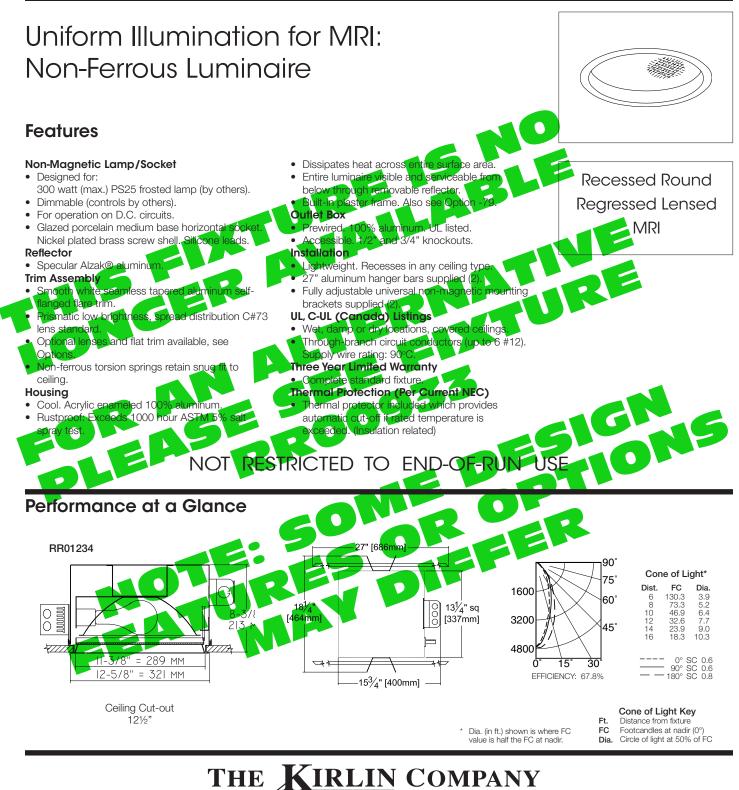

## RR01234

## HEALTHCARE FACILITY & PATIENT LIGHTING

MAXIMUM WATTAGE 1 PS25 300 CATALOG NUMBER

RR01234

DUE TO OUR CONTINUING EFFORT TO IMPROVE PRODUCTS, TECHNICAL INFORMATION IS SUBJECT TO CHANGE WITHOUT NOTICE.

Alzak® is a registered trademark of ALCOA.