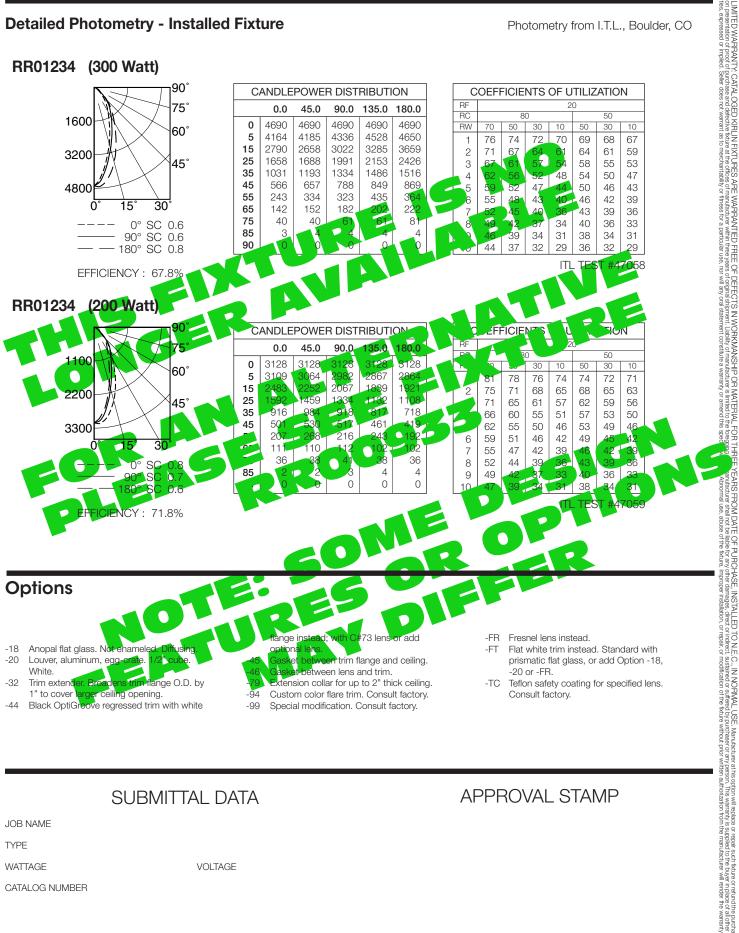

## **Detailed Photometry - Installed Fixture**

RR01234 (300 Watt)

POR

, IN NORMAL USE

. Manufacturer