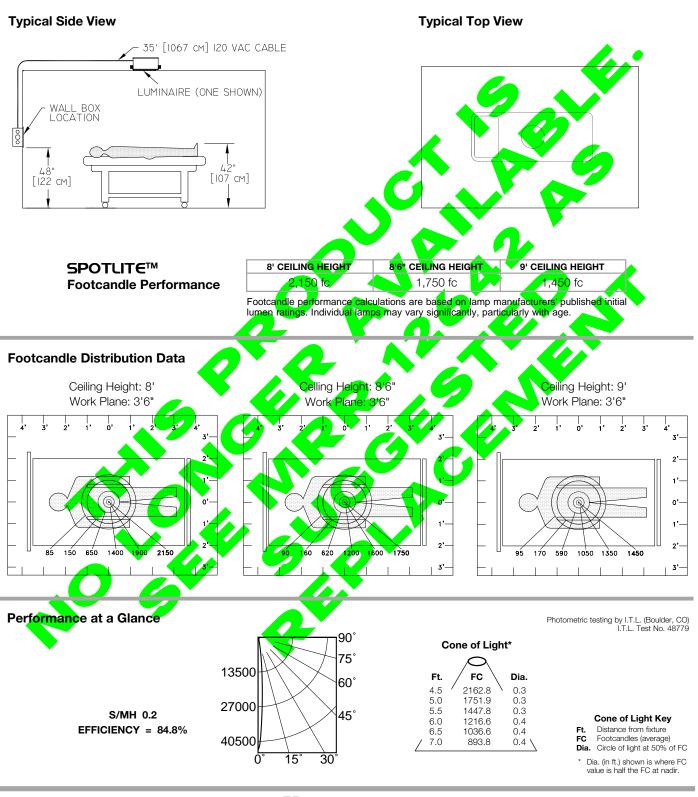

# SPOTLITE™

### SPOTLITE<sup>™</sup> 1 LIGHT SYSTEM - Linear 250 WATT / 120 VOLT