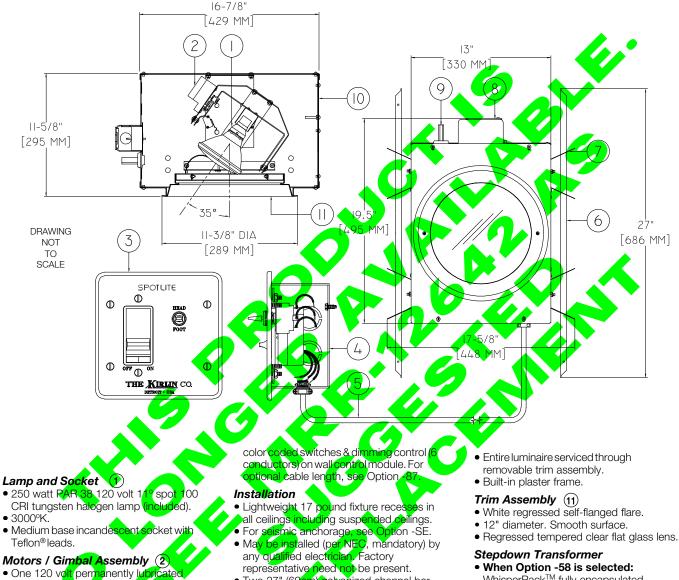

# MOTORIZED WALL CONTROLLED ADJUSTABLE LIGHTING SYSTEM

- One 120 volt permanently lubricated motors control motion. Quiet operation. • Linear sweep from head to foot (tilts up to
- 35° from either side of nadir). • Plug-in modular electronics designed for
- easy maintenance. Visible and easily serviced through
- removable trim assembly. Wall Control (3)

# (one per lighting system)

- Includes all function controls (power,
- direction, brightness). (Detail next page.) UL listed back box ④ provided must be used for proper fit of electronics. 1/2" and 3/4" trade size knockouts.

## Plenum rated cable (5)

• Each luminaire provided with 35' 120 volt plenum rated cable for connection to

- Two 27" (69cm) galvanized channel bar hangers supplied. (6)
- Four Kirlin fully adjustable universal mounting brackets supplied. (7)

## Junction Box (luminaire) (8)

- Prewired 14 GA (NEC) galvanized steel, UL listed. Contains fuse and holder.
- · Removable insulated cover.
- 1/2" and 3/4" knockouts.

## Thermal Protection (9)

# • Per current NEC.

- Housing (10)
- Acrylic enameled aluminum.
- Cool: Dissipates heat across entire suface area.
- Rustproof: Exceeds 1000 hour ASTM 5% salt spray test.

- WhisperPack<sup>™</sup> fully encapsulated 277/120 volt Class H transformer for 277 volt line input. Prewired into fixture; with 277 volt thermal protector. Fused (in J-box).
- Cool, quiet, long life. Silicone leads.
- Visible and easily serviced in all ceilings, including dry wall.