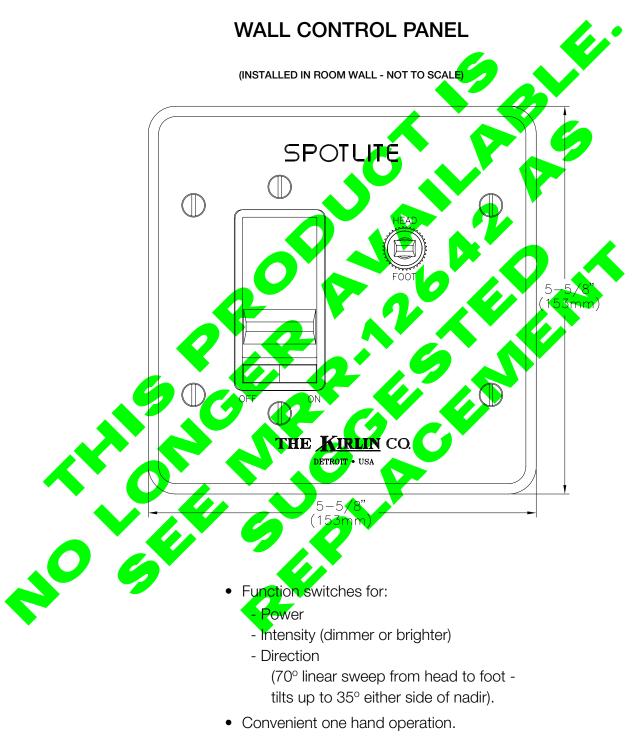

# (one per lighting system)

- Includes all function controls (power,
- direction, brightness). (Detail next page.) UL listed back box ④ provided must be used for proper fit of electronics. 1/2" and 3/4" trade size knockouts.