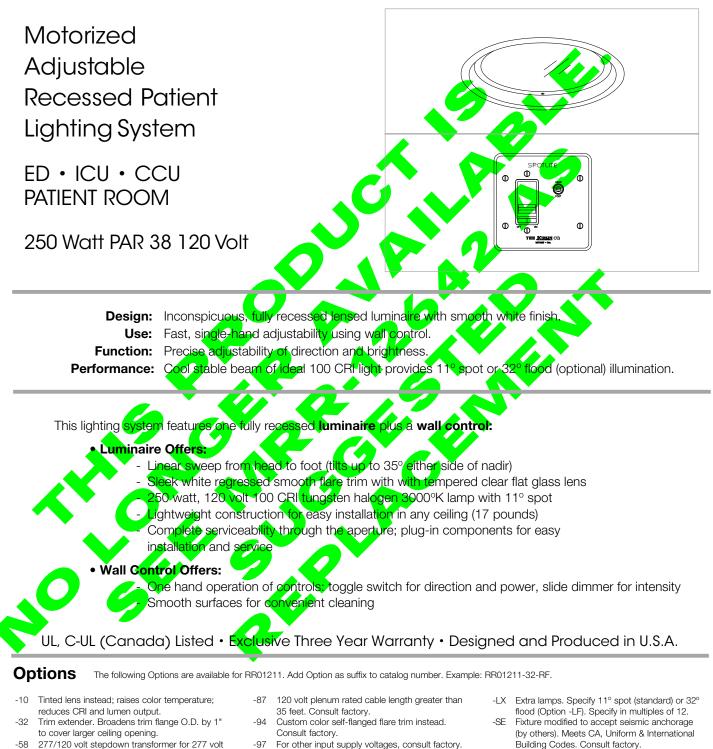

# SPOTLITE™

#### **RR01211 1 LIGHT SYSTEM - Linear**



- 277/120 volt stepdown transformer for 277 volt -58 line input, prewired into each fixture; with 277 volt thermal protector.
- -97 For other input supply voltages, consult factory. -99
- Special modification. Consult factory. -LF With 32° flood lamp instead of standard 11° spot
  - lamp.

THE KIRLIN COMPANY 3401 EAST JEFFERSON AVENUE • DETROIT, MICHIGAN 48207-4232 (313) 259-6400 • Fax: (313) 259-3121 or (313) 259-9409 • www.kirlinlighting.com

# **KIRLIN** lighting since 1895



# MOTORIZED WALL CONTROLLED ADJUSTABLE LIGHTING SYSTEM



- One 120 volt permanently lubricated motors control motion. Quiet operation. • Linear sweep from head to foot (tilts up to
- 35° from either side of nadir). • Plug-in modular electronics designed for
- easy maintenance. Visible and easily serviced throug