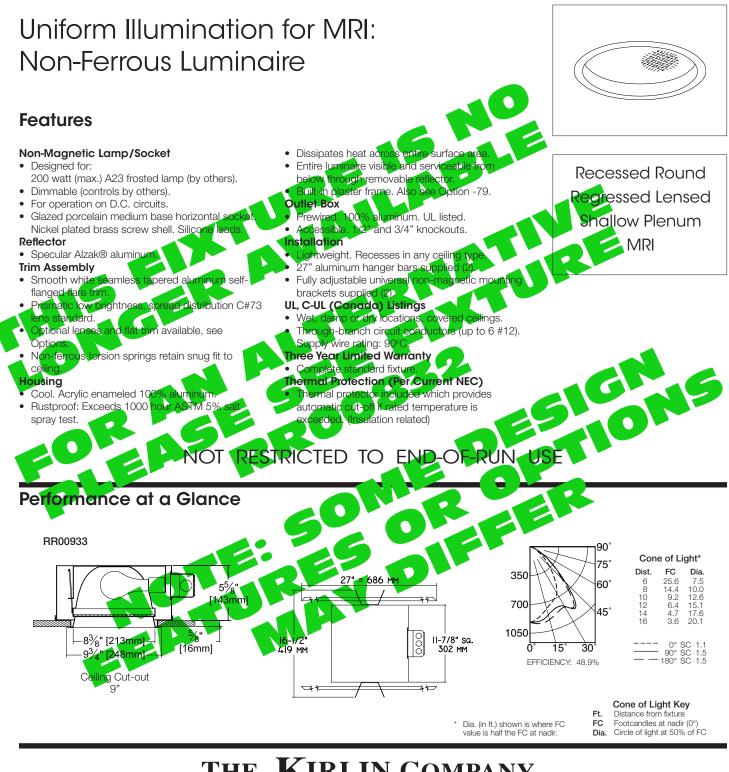

|           | 9" | 1 | A23 | 200 WATT MAXIMUM | RR00933 |
|-----------|----|---|-----|------------------|---------|
| JOB NAME  |    |   |     | WATTAGE          | VOLTAGE |
| CATALOG # |    |   |     |                  | TYPE    |

## HEALTHCARE FACILITY **& PATIENT LIGHTING**

MAXIMUM WATTAGE

CATALOG NUMBER

RR00933

DUE TO OUR CONTINUING EFFORT TO IMPROVE PRODUCTS, TECHNICAL INFORMATION IS SUBJECT TO CHANGE WITHOUT NOTICE.

1 A23 200