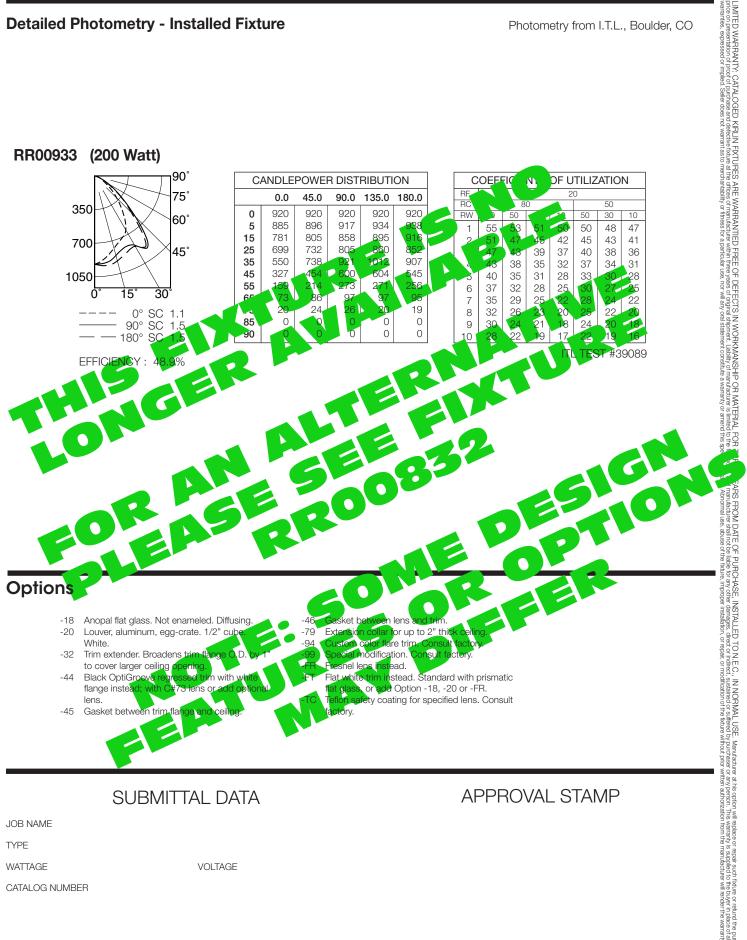

|           | 9" | 1 | A23 | 200 WATT MAXIMUM | RR00933 |
|-----------|----|---|-----|------------------|---------|
| JOB NAME  |    |   |     | WATTAGE          | VOLTAGE |
| CATALOG # |    |   |     |                  | TYPE    |



## THE **KIRLIN** COMPANY

3401 EAST JEFFERSON AVENUE • DETROIT, MICHIGAN 48207-4232 (313) 259-6400 • Fax: (313) 259-9409 OR (313) 259-3121 • www.kirlinlighting.com

## HEALTHCARE FACILITY **& PATIENT LIGHTING**

MAXIMUM WATTAGE

CATALOG NUMBER

RR00933

DUE TO OUR CONTINUING EFFORT TO IMPROVE PRODUCTS, TECHNICAL INFORMATION IS SUBJECT TO CHANGE WITHOUT NOTICE.

1 A23 200



## **Detailed Photometry - Installed Fixture**



## RR00933 (200 Watt)