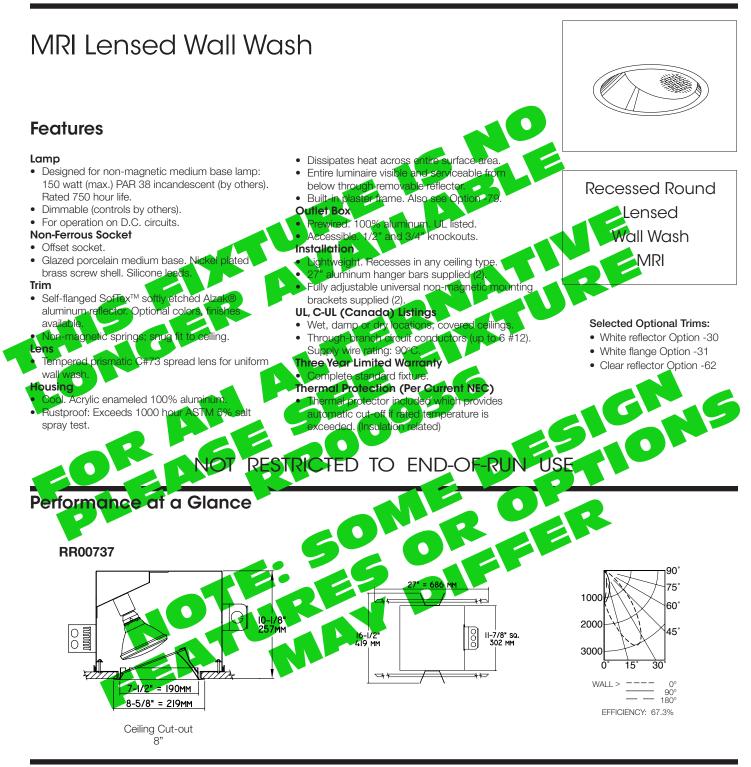

| CATALOG # |         | TYPE    |
|-----------|---------|---------|
| JOB NAME  | WATTAGE | VOLTAGE |
|           |         |         |

1 PAR38 150 WATT MAXIMUM 7"

## RR00737



## THE **KIRLIN** COMPANY

3401 EAST JEFFERSON AVENUE • DETROIT, MICHIGAN 48207-4232 (313) 259-6400 • Fax: (313) 259-9409 OR (313) 259-3121 • www.kirlinlighting.com

## HEALTHCARE FACILITY & PATIENT LIGHTING

HEALTHCARE BEV MAR 201

MAXIMUM WATTAGE

CATALOG NUMBER

1 PAR38 150

RR00737

DUE TO OUR CONTINUING EFFORT TO IMPROVE PRODUCTS, TECHNICAL INFORMATION IS SUBJECT TO CHANGE WITHOUT NOTICE.

Alzak® is a registered trademark of ALCOA.



REV MAR 2011

## **Detailed Photometry - Installed Fixture**