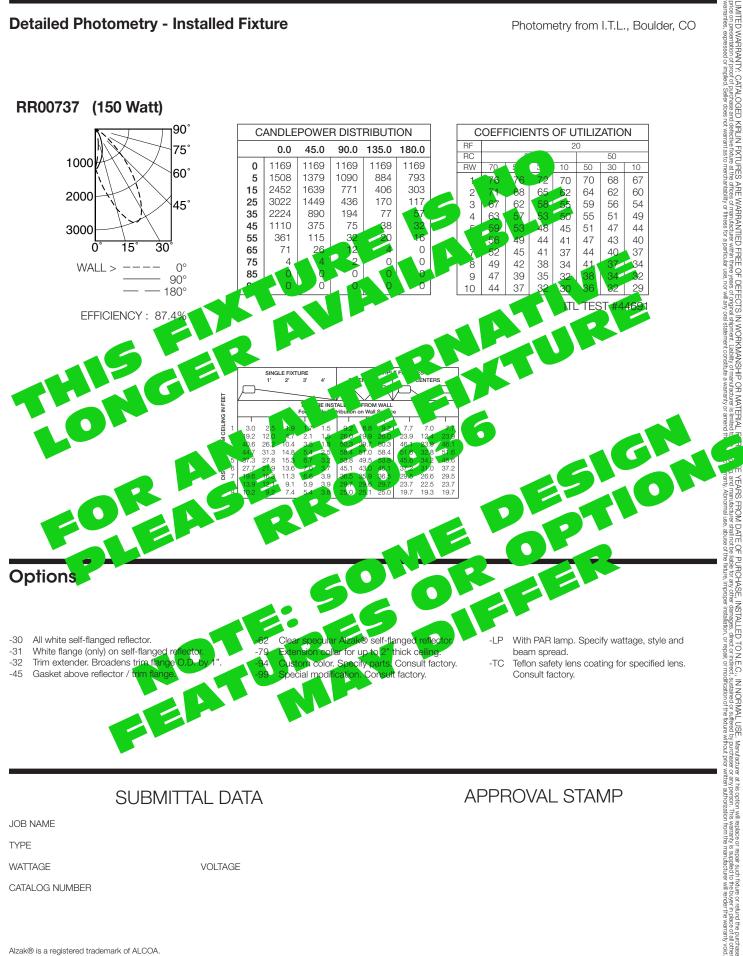

| CATALOG # |         | TYPE    |
|-----------|---------|---------|
| JOB NAME  | WATTAGE | VOLTAGE |
|           |         |         |

1 PAR38 150 WATT MAXIMUM 7"

## RR00737



## THE **KIRLIN** COMPANY

3401 EAST JEFFERSON AVENUE • DETROIT, MICHIGAN 48207-4232 (313) 259-6400 • Fax: (313) 259-9409 OR (313) 259-3121 • www.kirlinlighting.com

## HEALTHCARE FACILITY & PATIENT LIGHTING

HEALTHCARE BEV MAR 201

MAXIMUM WATTAGE

CATALOG NUMBER

1 PAR38 150

RR00737

DUE TO OUR CONTINUING EFFORT TO IMPROVE PRODUCTS, TECHNICAL INFORMATION IS SUBJECT TO CHANGE WITHOUT NOTICE.

Alzak® is a registered trademark of ALCOA.



REV MAR 2011

## **Detailed Photometry - Installed Fixture**