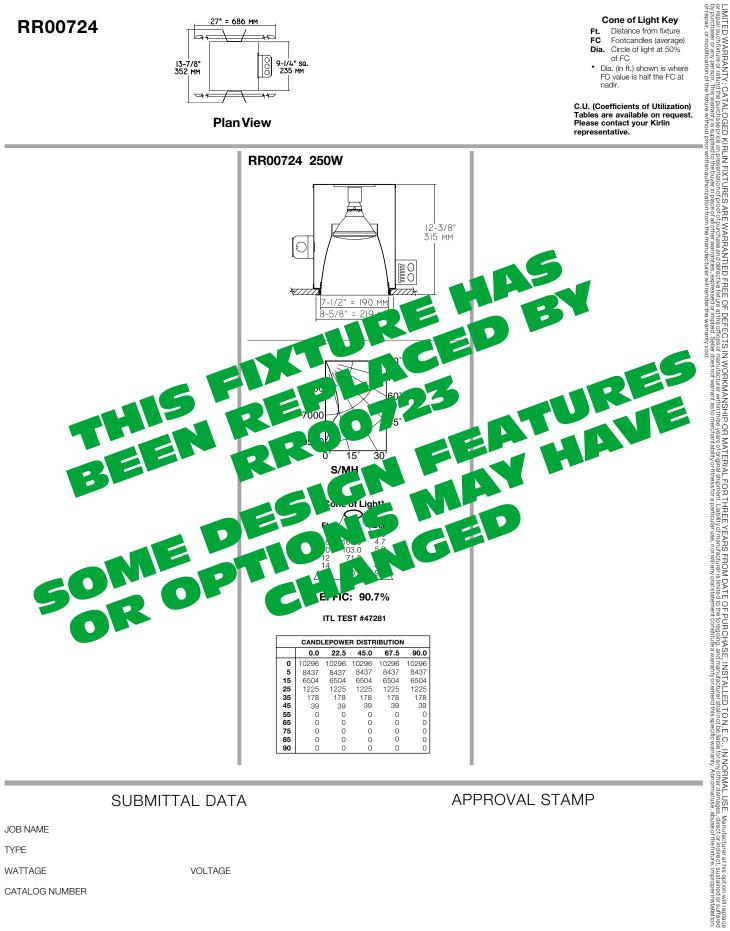

ed reflector. -30
- -31 White flange (only) on self-flanged reflector. -32 Trim extender. Broadens trim flange O.D. by 1"
- to cover larger ceiling opening.
- -45 Gasket above reflector flange. (Minimizes dust streaks on ceiling.)
- -62 Clear specular Alzak self-flanged reflector.
- -79 Extension collar for up to 2" thick ceiling. -94
  - SofTex or specular custom color / finish self-

flanged reflector. Consult factory.

- -99 Special modification. Consult factory.
- -LP With PAR lamp. Specify wattage, style and beam spread.



### THE KIRLIN COMPANY

3401 EAST JEFFERSON AVENUE • DETROIT, MICHIGAN 48207-4232 (313) 259-6400 • Fax: (313) 259-9409 or (313) 259-3121 • www.kirlinlighting.com

HEALTHCARE REV DEC 2004

## **KIRLIN** lighting since 1895

#### **Performance - Installed Fixture**



HEALTHCARE REV DEC 2004