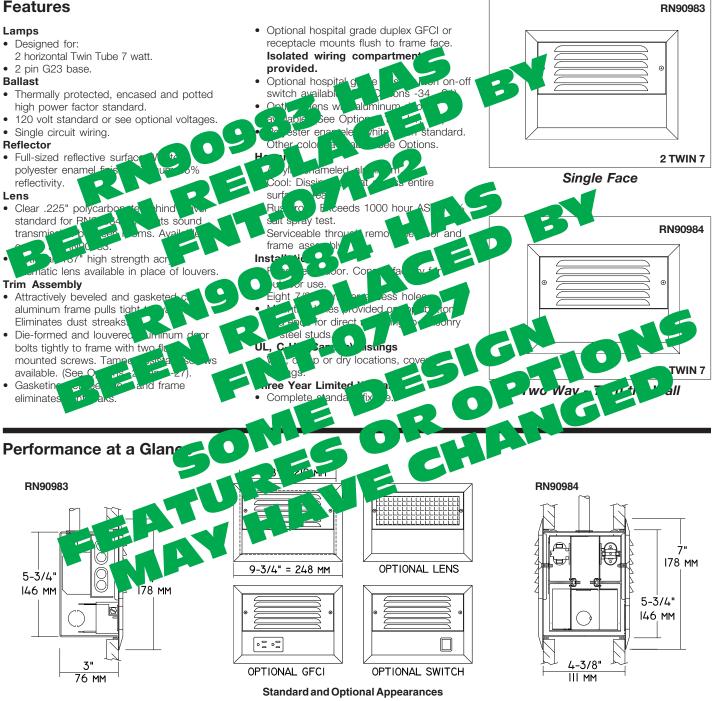

#### **Features**

2 Twin 7 2 Twin 7

CATALOG NUMBERS

COMP FLUORESCENT REV FEBRUARY 2002

## RECESSED NIGHTLIGHTS: TWIN 7 WATT COMPACT FLUORESCENT

#### SUBMITTAL DATA