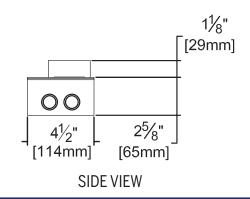

|  |
|              | (Blank): None                                                                  |  |
|              |                                                                                |  |
|              | Other Options                                                                  |  |
|              | -99: Special modification; consult factory                                     |  |
|              | -AWN: Athena Wireless Node                                                     |  |
|              | *Note: For other integrated control solutions, such as nLight, contact factory |  |
|              |                                                                                |  |

#### **Dimensions**







#### **Wiring Diagram**