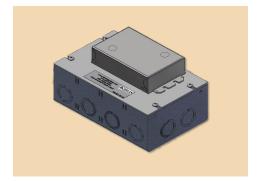

## **REM-0700A**

### **Specifications**

- 30 watt, constant current analog driver, single control driver Supports up to (3) LRR-06013-750L luminaires
- 100-0.1% full range dimming
- Compatible with 0-10V DC dimming controls
- Linear dimming profile standard
- Maximum 50 ft. cable length from power supply to single fixture
- 120-277V/50-60 Hz standard; load insensitive
- Suitable for: -20°C (-4F) to 50°C (122°F) Includes J-box with 1/2" and 3/4" knockouts
- Also see specification sheet for LRR-06013
- Three Year Limited Warranty