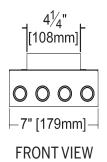

|  |
|              | (Blank): None                                                                  |  |
|              |                                                                                |  |
|              | Other Options                                                                  |  |
|              | -99: Special modification; consult factory                                     |  |
|              | -AWN: Athena Wireless Node                                                     |  |
|              | *Note: For other integrated control solutions, such as nLight, contact factory |  |
|              |                                                                                |  |

#### **Dimensions**







#### **Wiring Diagram**