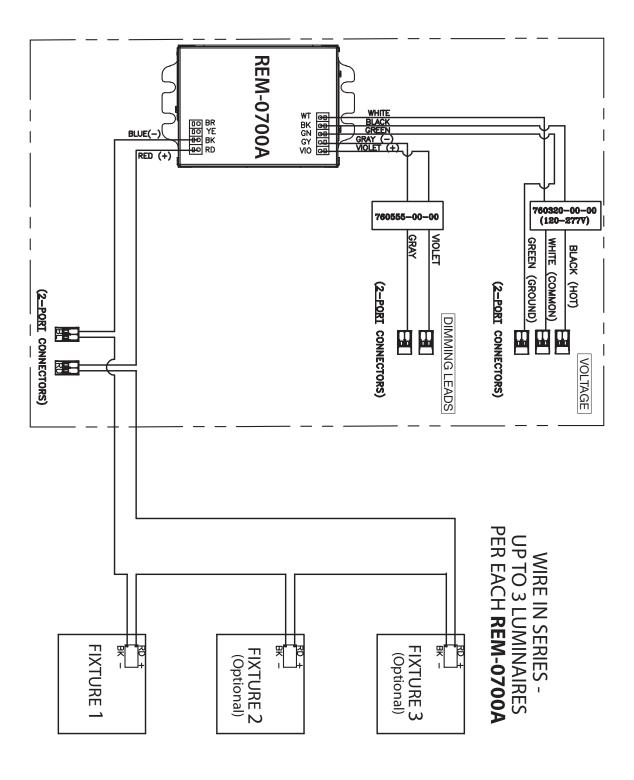

|  |
|              | (Blank): None                                                                  |  |
|              |                                                                                |  |
|              | Other Options                                                                  |  |
|              | -99: Special modification; consult factory                                     |  |
|              | -AWN: Athena Wireless Node                                                     |  |
|              | *Note: For other integrated control solutions, such as nLight, contact factory |  |
|              |                                                                                |  |

#### **Dimensions**







#### **Wiring Diagram**