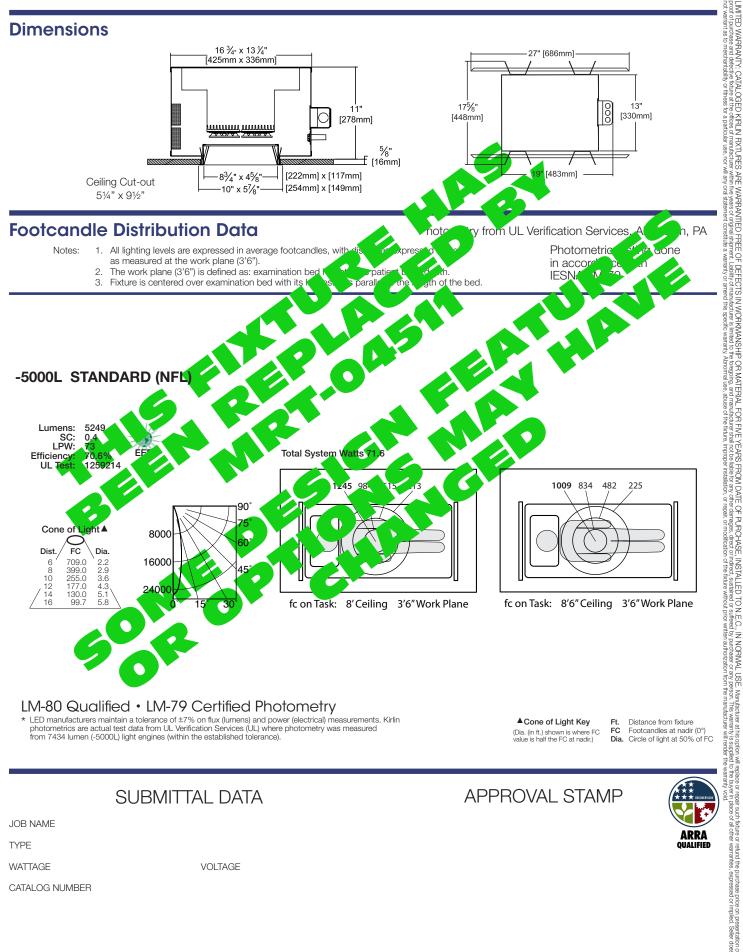

s. Run time: 90+ minutes.
- -ERH REMOTE emergency battery pack. Delivers 1000 lumens. One array only. Run time: 90+ minutes. CEC compliant.

### Trim

-45 Gasket between trim flange and ceiling.

#### Other -99

- Special modification. Consult factory
- -FS Single in-line fuse. Not for use with Option -El.

# Lighting Since 1895

\*See note next page

The Kirlin Company

3401 EAST JEFFERSON AVENUE • DETROIT, MICHIGAN 48207-4232 (313) 259-6400 • Fax: (313) 259-3121 • www.kirlinlighting.com



DUE TO OUR CONTINUING EFFORT TO IMPROVE PRODUCTS, TECHNICAL INFORMATION IS SUBJECT TO CHANGE WITHOUT NOTICE. THE KIRLIN COMPANY EXPECTS PHOTOMETRIC PERFORMANCE TO IMPROVE SIGNIFICANTLY AND FREQUENTLY AS LED SOURCE TECHNOLOGY IMPROVES.



## MRT-04510-5000L

PERFORMANCE

CATALOG NUMBER

# *Since* 1895



LED EXAM REV NOV 2017

ture or