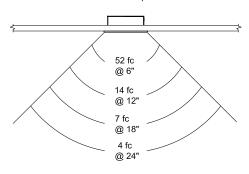

Other voltage input; consult factory -EI: Remote emergency inverter for 100% of rated lumens; Run time: 90+ minutes; 120 or 277V, 60Hz input only; specify voltage | -BL: Blue filter -GE: Green filter -OR: Orange filter -RA: Red/Amber filter -YE: Yellow filter -CF: Custom color filter (Rosco); specify | -35: Silver (natural aluminum) acrylic enamel -37: Dark bronze acrylic enamel -38: Black acrylic enamel -BG: BioGard™ anti-microbial white -BKBG: BioGard™ anti-microbial black -94: Custom color; consult factory -94BG: BioGard™ anti-microbial custom color finish | -26: Faceplate secured to housing with two center pin tamperproof screws; tamperproof tool included -99: Special modification; consult factory |  |  |

# **Performance**

Footcandle Performance Opposite Fixture Installed Top View



### **Dimensions**



# **LED Filter Colors**