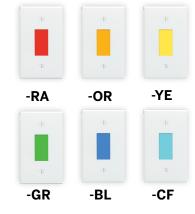

# **LED Filter Colors**

# **Options and Ordering Configuration**

(Example: MNT-03926-BL-37-26)

| Required  | Optional            |                                                                                                                                                                         |                                                                                                                                          |                                                                                                                                                                                                                                                                       |                                                                                                                                                |  |  |
|-----------|---------------------|-------------------------------------------------------------------------------------------------------------------------------------------------------------------------|------------------------------------------------------------------------------------------------------------------------------------------|-----------------------------------------------------------------------------------------------------------------------------------------------------------------------------------------------------------------------------------------------------------------------|------------------------------------------------------------------------------------------------------------------------------------------------|--|--|
| Model     | ССТ                 | Voltage/Battery Pack                                                                                                                                                    | Filter Colors                                                                                                                            | Faceplate Finishes                                                                                                                                                                                                                                                    | Other Options                                                                                                                                  |  |  |
| MNT-03926 |                     |                                                                                                                                                                         |                                                                                                                                          |                                                                                                                                                                                                                                                                       |                                                                                                                                                |  |  |
|           | (Blank): 3500°K     | (Blank): Universal 120-277 V                                                                                                                                            | (Blank): None                                                                                                                            | (Blank): Standard white finish                                                                                                                                                                                                                                        | (Blank): None                                                                                                                                  |  |  |
|           | <b>-27K:</b> 2700°K | -97: Other voltage input; consult factory -EI: Remote emergency inverter for 100% of rated lumens; Run time: 90+ minutes; 120 or 277V, 60Hz input only; specify voltage | -BL: Blue filter -GE: Green filter -OR: Orange filter -RA: Red/Amber filter -YE: Yellow filter -CF: Custom color filter (Rosco); specify | -35: Silver (natural aluminum) acrylic enamel -37: Dark bronze acrylic enamel -38: Black acrylic enamel -BG: BioGard™ anti-microbial white -BKBG: BioGard™ anti-microbial black -94: Custom color; consult factory -94BG: BioGard™ anti-microbial custom color finish | -26: Faceplate secured to housing with two center pin tamperproof screws; tamperproof tool included -99: Special modification; consult factory |  |  |