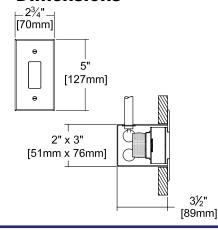

### **Dimensions**

### Housing: Shallow 31/2" Depth

 2" x 3" x 3½" standard U. L. listed galvanized steel outlet box