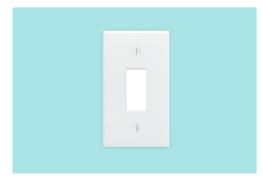

# **Lighting for Patient Spaces**

Mini-Rectangle 3" x 5" Steplight • LED

50,000 Hour Rated Life Life • Type IC • Optional LED Filter Colors

### **Faceplate**

- Rustproof aluminium trim
- White finish standard; optional colors
- Optional (white only) antimicrobial Kirlin BioGard™ finish; see Option-BG
- Secured to housing with two screws and captive nuts
- Removable for servicing