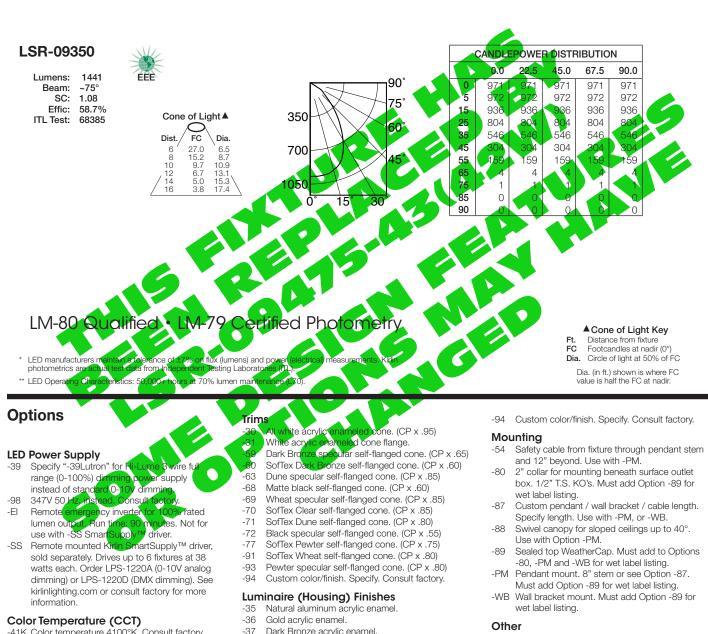

## **Detailed Photometry - Installed Fixture**

Photometric testing done in accordance with IESNA LM-79-08

-41K Color temperature 4100°K. Consult factory.

Dark Bronze acrylic enamel.

-38 Black acrylic enamel.