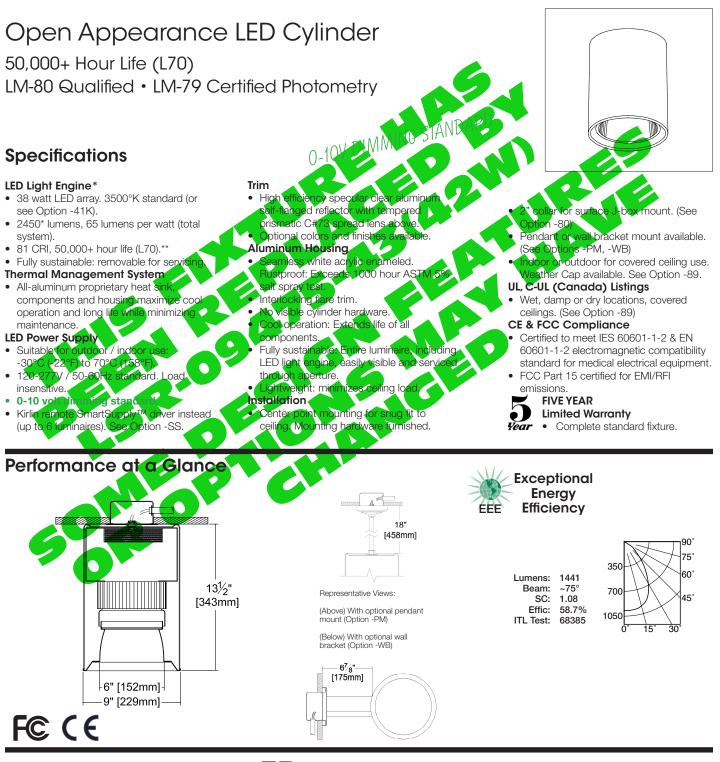

## THE **KIRLIN** COMPANY

3401 EAST JEFFERSON AVENUE • DETROIT, MICHIGAN 48207-4232 (313) 259-6400 • Fax: (313) 259-9409 or (313) 259-3121 • www.kirlinlighting.com

2450

| *  | See note next page |
|----|--------------------|
| ** | See note next page |

LED LIGHTING

MAX. LUMENS MAX. SYSTEM WATTS

38

CATALOG NUMBER

DUE TO OUR CONTINUING EFFORT TO IMPROVE PRODUCTS, TECHNICAL INFORMATION IS SUBJECT TO CHANGE WITHOUT NOTICE. THE KIRLIN COMPANY EXPECTS PHOTOMETRIC PERFORMANCE TO IMPROVE SIGNIFICANTLY AND FREQUENTLY AS LED SOURCE TECHNOLOGY IMPROVES.

## **Detailed Photometry - Installed Fixture**

Photometric testing done in accordance with IESNA LM-79-08

-41K Color temperature 4100°K. Consult factory.

Dark Bronze acrylic enamel.

-38 Black acrylic enamel.