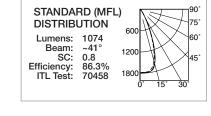

## Performance at a Glance

Efficiency:

ITL Test:

Lumens: 1074 Beam: ~20° 0.4 SC

2000

75

60

45