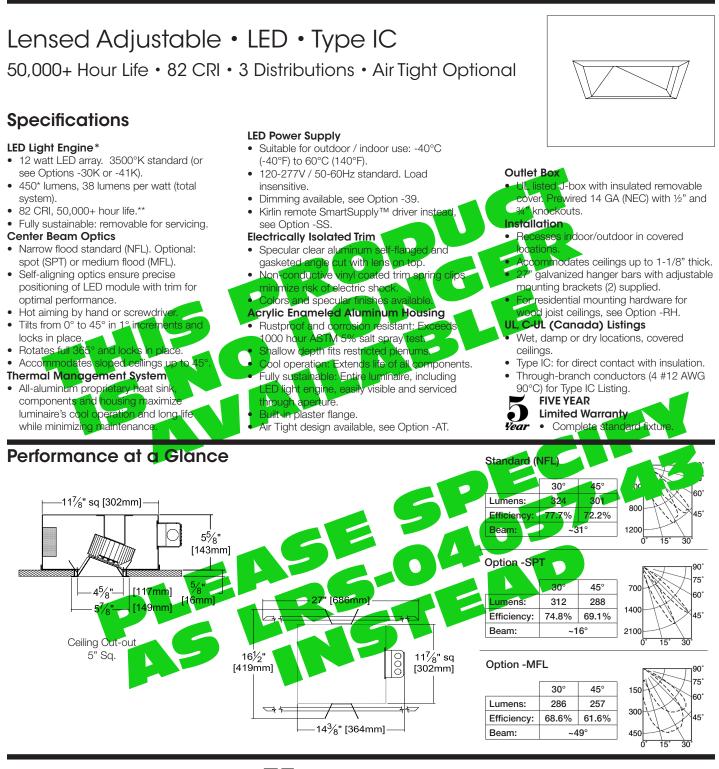

## LRS-04066

## CATALOG NUMBER

\_\_\_\_

LED LIGHTING

SYSTEM WATTS 12

DUE TO OUR CONTINUING EFFORT TO IMPROVE PRODUCTS, TECHNICAL INFORMATION IS SUBJECT TO CHANGE WITHOUT NOTICE. THE KIRLIN COMPANY EXPECTS PHOTOMETRIC PERFORMANCE TO IMPROVE SIGNIFICANTLY AND FREQUENTLY AS LED SOURCE TECHNOLOGY IMPROVES.