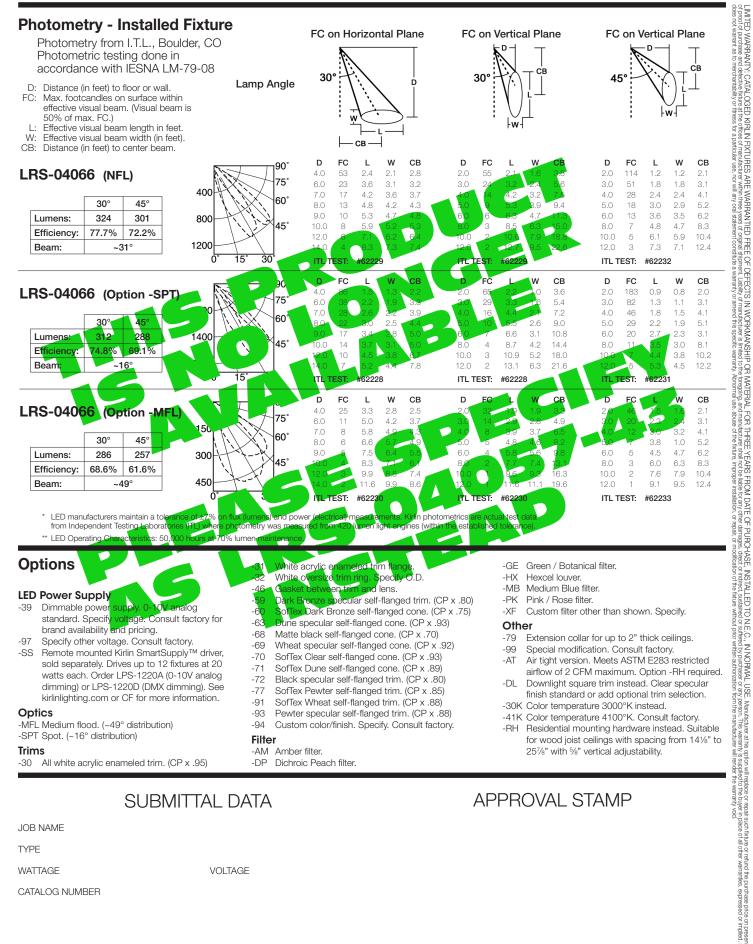

## LRS-04066

## CATALOG NUMBER

\_\_\_\_

LED LIGHTING

SYSTEM WATTS 12

DUE TO OUR CONTINUING EFFORT TO IMPROVE PRODUCTS, TECHNICAL INFORMATION IS SUBJECT TO CHANGE WITHOUT NOTICE. THE KIRLIN COMPANY EXPECTS PHOTOMETRIC PERFORMANCE TO IMPROVE SIGNIFICANTLY AND FREQUENTLY AS LED SOURCE TECHNOLOGY IMPROVES.