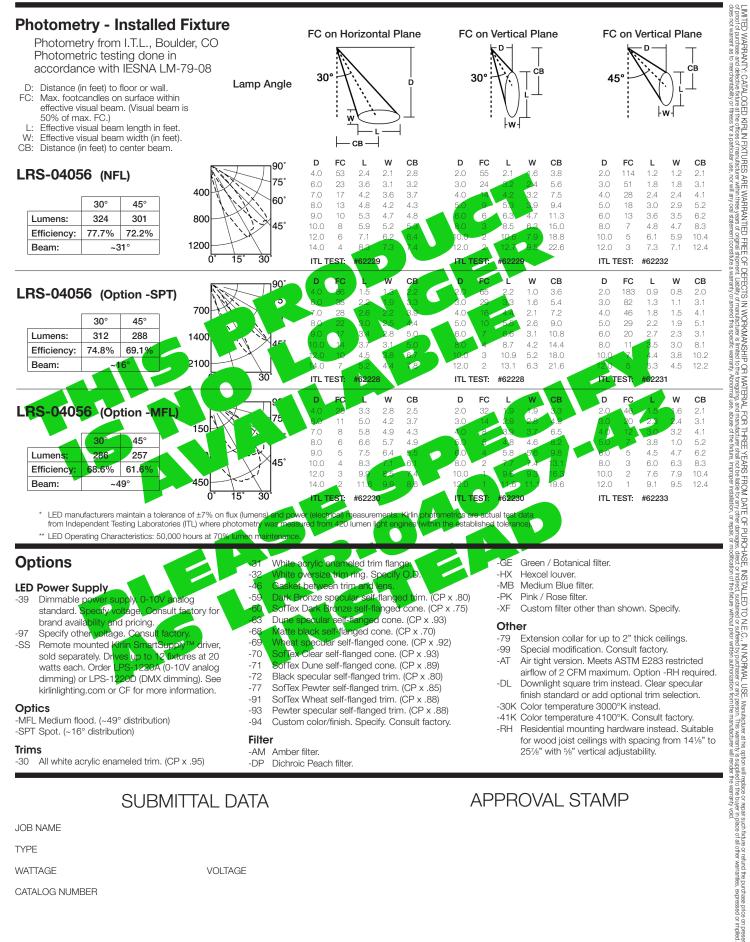

## LRS-04056

## LED LIGHTING

SYSTEM WATTS 12

CATALOG NUMBER LRS-04056

DUE TO OUR CONTINUING EFFORT TO IMPROVE PRODUCTS, TECHNICAL INFORMATION IS SUBJECT TO CHANGE WITHOUT NOTICE. THE KIRLIN COMPANY EXPECTS PHOTOMETRIC PERFORMANCE TO IMPROVE SIGNIFICANTLY AND FREQUENTLY AS LED SOURCE TECHNOLOGY IMPROVES.