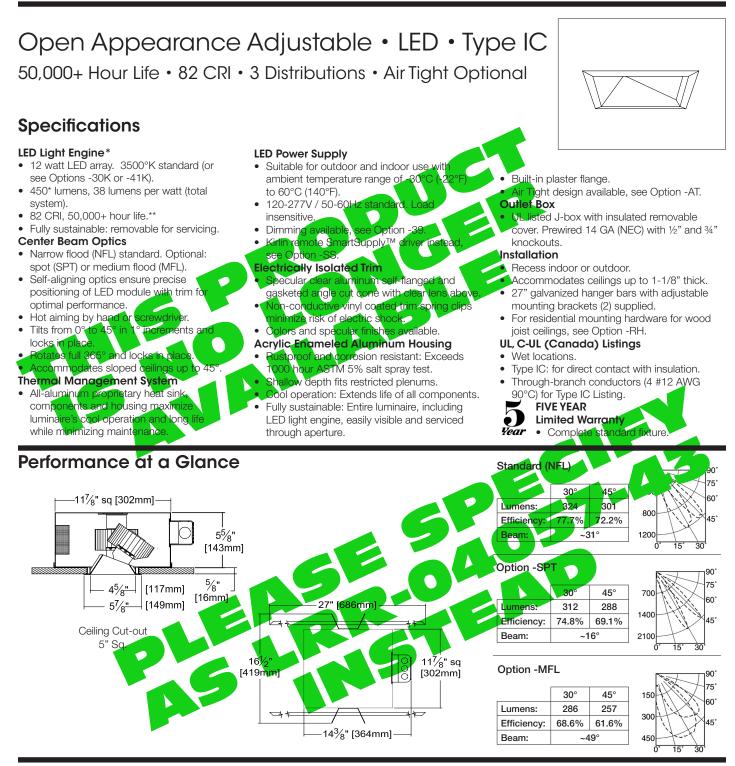

## LRS-04056

## LED LIGHTING

SYSTEM WATTS 12

CATALOG NUMBER LRS-04056

DUE TO OUR CONTINUING EFFORT TO IMPROVE PRODUCTS, TECHNICAL INFORMATION IS SUBJECT TO CHANGE WITHOUT NOTICE. THE KIRLIN COMPANY EXPECTS PHOTOMETRIC PERFORMANCE TO IMPROVE SIGNIFICANTLY AND FREQUENTLY AS LED SOURCE TECHNOLOGY IMPROVES.