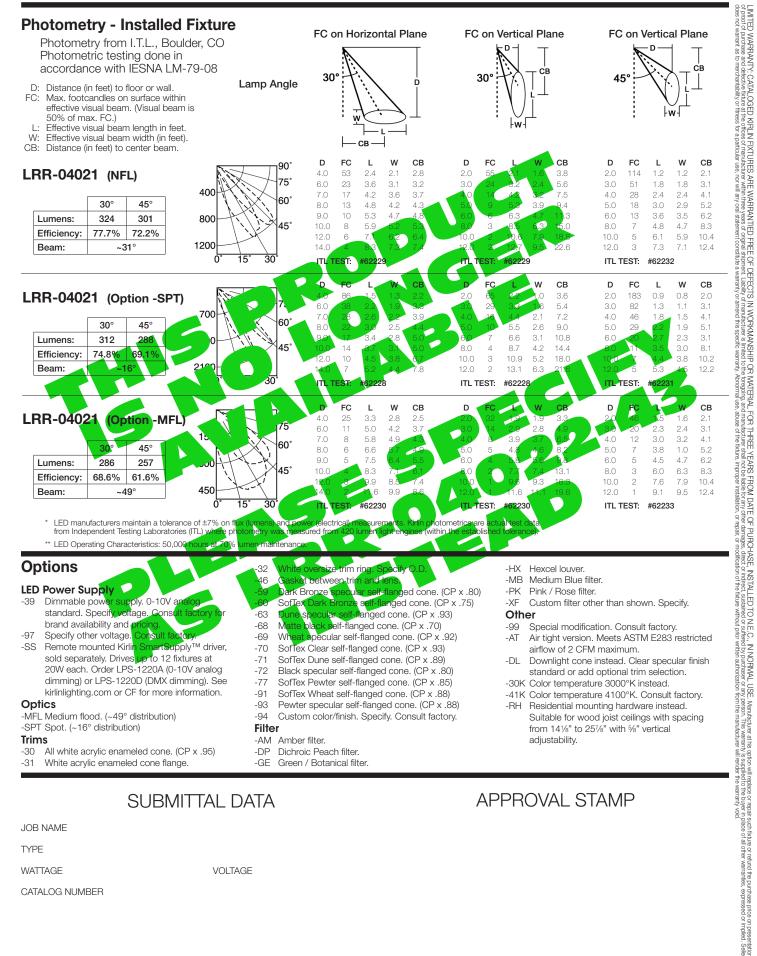

| CATALOG # |         | TYPE    |
|-----------|---------|---------|
| JOB NAME  | WATTAGE | VOLTAGE |

**12 SYSTEM WATTS** 

LRR-04021



4"

4 LED

## THE **KIRLIN** COMPANY

3401 EAST JEFFERSON AVENUE • DETROIT, MICHIGAN 48207-4232 (313) 259-6400 • Fax: (313) 259-9409 or (313) 259-3121 • www.kirlinlighting.com

## LED LIGHTING

SYSTEM WATTS 12 CATALOG NUMBER

LRR-04021

DUE TO OUR CONTINUING EFFORT TO IMPROVE PRODUCTS, TECHNICAL INFORMATION IS SUBJECT TO CHANGE WITHOUT NOTICE. THE KIRLIN COMPANY EXPECTS PHOTOMETRIC PERFORMANCE TO IMPROVE SIGNIFICANTLY AND FREQUENTLY AS LED SOURCE TECHNOLOGY IMPROVES.

## KIRLIN Since 1895

LED LIGHTING REV SEPT 2011