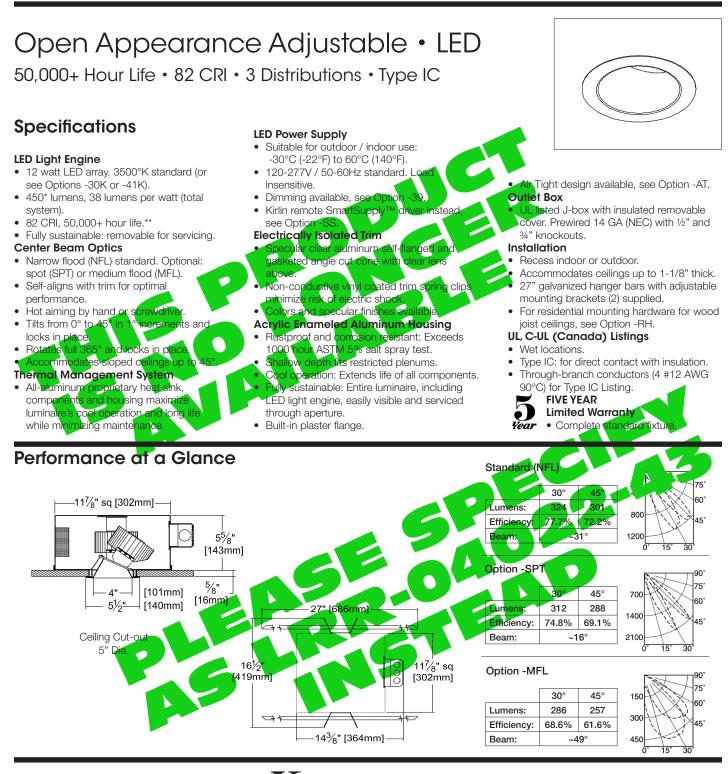

| CATALOG # |         | TYPE    |
|-----------|---------|---------|
| JOB NAME  | WATTAGE | VOLTAGE |

**12 SYSTEM WATTS** 

LRR-04021



4"

4 LED

## THE **KIRLIN** COMPANY

3401 EAST JEFFERSON AVENUE • DETROIT, MICHIGAN 48207-4232 (313) 259-6400 • Fax: (313) 259-9409 or (313) 259-3121 • www.kirlinlighting.com

## LED LIGHTING

SYSTEM WATTS 12 CATALOG NUMBER

LRR-04021

DUE TO OUR CONTINUING EFFORT TO IMPROVE PRODUCTS, TECHNICAL INFORMATION IS SUBJECT TO CHANGE WITHOUT NOTICE. THE KIRLIN COMPANY EXPECTS PHOTOMETRIC PERFORMANCE TO IMPROVE SIGNIFICANTLY AND FREQUENTLY AS LED SOURCE TECHNOLOGY IMPROVES.

## KIRLIN Since 1895

LED LIGHTING REV SEPT 2011