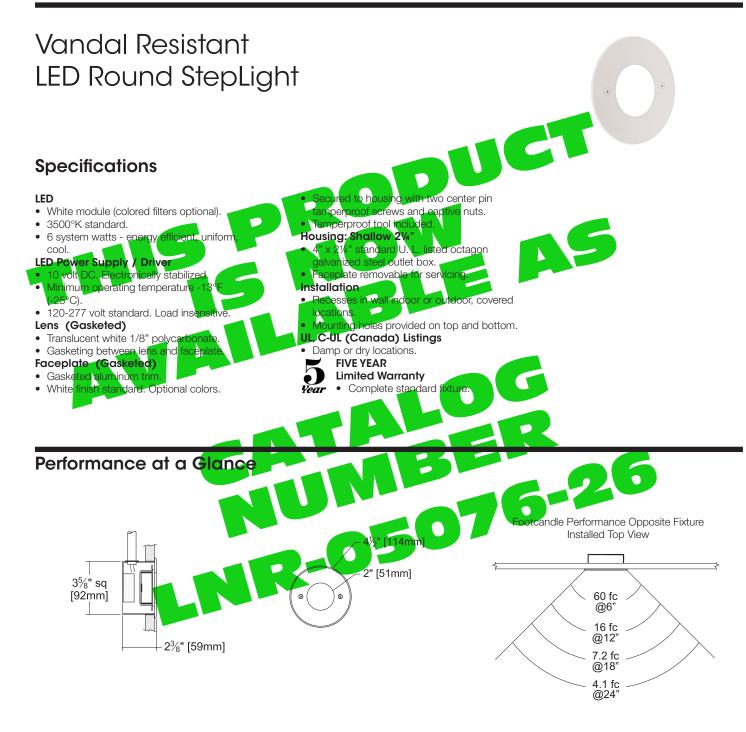

| CATALOG # |         | TYPE    |
|-----------|---------|---------|
| JOB NAME  | WATTAGE | VOLTAGE |
|           |         |         |

5" LED 6 SYSTEM WATTS

## LNV-05106