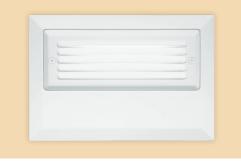

# Thru-the-Wall 7" x 10" Nightlight • LED

Type IC • Optional LED Filter Colors

### **Lenses Behind Louvers (Gasketed)**

- Diffuse acrylic lens
- Prevents sound transmission between rooms

- Trim Assemblies Both Sides (Gasketed)
   Beveled and gasketed cast aluminum frame pulls tight to wall
- Die-formed and louvered aluminum door

### bolts tightly to frame with two flush mounted screws

- White finish standard; optional colors
- Optional lens instead of louver available
- with all colors; see Option -17
- Optional (white only) antimicrobial Kirlin BioGard™ finish; see Option -BG
- Tamper resistant available; see Option -26
- Optional hospital grade duplex receptacle, GFCI and push button on-off switch available; rated 120V only; must add Option

### Housing

- Cool; acrylic enameled aluminum; Rustproof: Exceeds 1000 hour ASTM 5% salt spray test
- Dissipates heat across entire surface area
- Serviceable through removable door assembly