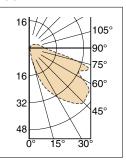

# **Performance**

Footcandle Performance On the Floor - Top View Photometry from I.T.L., Boulder, CO

### LNT-07102

Lumens: 67.9 Watts: 5.67 LPW: 12 ITL Test: 89228

Lens

Option -L1 or -L2