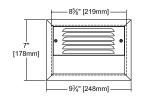

Option -120; not available with Option -PC | -35: Silver (natural aluminum) acrylic enamel -37: Dark bronze acrylic enamel -38: Black acrylic enamel -BG: BioGard™ antimicrobial white -BKBG: BioGard™ antimicrobial black -94: Custom color; consult factory -94BG: BioGard™ antimicrobial custom color finish | -26: Faceplate secured to housing with two center pin tamperproof screws; tamperproof tool included -84: Wired for two circuits -99: Special modification; consult factory -PC1: Photocell on one side NightLight will illuminate when room is dark; not available with -L1, -L2 or switch and receptacle options -PC2: Photocell on both sides; each side will illuminate independently when room is dark; not available with -L1, -L2 or switch and receptacle options |  |  |

-CF

### **Dimensions**





# **LED Filter Colors**



-BL

-OR

-GR



### **Optional Faceplate Appearances**

Standard View



Option -34





# **Performance**

Footcandle Performance On the Floor - Top View Photometry from I.T.L., Boulder, CO



### LNT-07102

Lumens: 67.9 Watts: 5.67 LPW: 12 ITL Test: 89228



Lens

Option -L1 or -L2



# LNT-07102-HW

Lumens: 125 Watts: ITL Test: 89229





### LNT-07102-17

Lumens: 150 Watts: 5.67 LPW: 27 ITL Test: 89230







### LNT-07102-17-HW

Lumens: 295 Watts: 10.7 ITL Test: 89231





Also available in single louvered nightlight, see LNT-07101

LIMITED WARRANTY CATALOGED KIRLIN FIXTURES ARE WARRANTIED FREE OF DEFECTS IN WORKMANSHIP OR MATERIAL FOR FIVE YEARS FROM DATE OF PURCHASE, INSTALLED TO N.E.C., the purchase price on presentation of pool of purchase and defecti