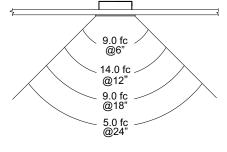

# **Performance**

Footcandle Performance On the Floor - Top View Photometry from I.T.L., Boulder, CO

### LNT-07102

Lumens: 67.9 Watts: 5.67 LPW: 12 ITL Test: 89228

Lens

Option -L1 or -L2