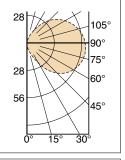

# **Performance**

Footcandle Performance On the Floor - Top View Photometry from I.T.L., Boulder, CO

### LNT-07102

Lumens: 67.9 Watts: 5.67 LPW: 12 ITL Test: 89228

Lens

Option -L1 or -L2