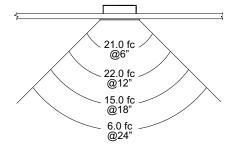

# **Performance**

Footcandle Performance On the Floor - Top View Photometry from I.T.L., Boulder, CO

### LNT-07102-17

Lumens: 150 Watts: 5.67 LPW: 27 ITL Test: 89230

### LNT-07102-17-HW

Lumens: 295 Watts: 10.7 ITL Test: 89231

Also available in single louvered nightlight, see LNT-07101

LIMITED WARRANTY CATALOGED KIRLIN FIXTURES ARE WARRANTIED FREE OF DEFECTS IN WORKMANSHIP OR MATERIAL FOR FIVE YEARS FROM DATE OF PURCHASE, INSTALLED TO N.E.C., the purchase price on presentation of pool of purchase and defective fixture at the offices of manufacturer within five years of original shipment. Liability of manufacturer is limited to the foregoing and manufacturer shall not be liable for any other supplied to the huyer in place of all other warranties, porcessed or implied. Selfer does not warrant as to merchantallify or fitness for a particular use, nor will any oral statement constitute a warranty or amend this specific warranty. Abnormal use, with the nathorization from the manufacturer will render the warranty void.