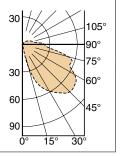

# **Performance**

Footcandle Performance On the Floor - Top View Photometry from I.T.L., Boulder, CO

### LNT-07102-17

Lumens: 150 Watts: 5.67 LPW: 27 ITL Test: 89230

### LNT-07102-17-HW

Lumens: 295 Watts: 10.7 ITL Test: 89231

Also available in single louvered nightlight, see LNT-07101

LIMITED WARRANTY CATALOGED KIRLIN FIXTURES ARE WARRANTIED FREE OF DEFECTS IN WORKMANSHIP OR MATERIAL FOR FIVE YEARS FROM DATE OF PURCHASE, INSTALLED TO N.E.C., the purchase price on presentation of pool of purchase and defective fixture at the offices of manufacturer within five years of original shipment. Liability of manufacturer is limited to the foregoing and manufacturer shall not be liable for any other supplied to the huyer in place of all other warranties, porcessed or implied. Selfer does not warrant as to merchantallify or fitness for a particular use, nor will any oral statement constitute a warranty or amend this specific warranty. Abnormal use, with the nathorization from the manufacturer will render the warranty void.