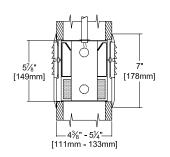

### Installation

- Recesses in wall indoor or outdoor, covered locations
- Accommodates walls from 43/8" to 51/4" thick
- Mounting holes provided on top, bottom and ends for mounting to masonry or steel studs

### **Dimensions**