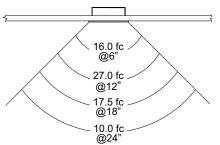

# **Performance**

Footcandle Performance On the Floor - Top View Photometry from I.T.L., Boulder, CO

### LNT-07102-17

Lumens: 150 Watts: 5.67 LPW: 27 ITL Test: 89230