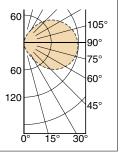

# **Performance**

Footcandle Performance On the Floor - Top View Photometry from I.T.L., Boulder, CO

### LNT-07102-17

Lumens: 150 Watts: 5.67 LPW: 27 ITL Test: 89230