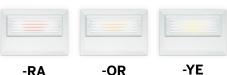

with Option -PC | -35: Silver (natural aluminum) acrylic enamel -37: Dark bronze acrylic enamel -38: Black acrylic enamel -BG: BioGard™ antimicrobial white -BKBG: BioGard™ antimicrobial black -94: Custom color; consult factory -94BG: BioGard™ antimicrobial custom color finish | -26: Faceplate secured to housing with two center pin tamperproof screws; tamperproof tool included -84: Wired for two circuits -99: Special modification; consult factory -PC1: Photocell on one side NightLight will illuminate when room is dark; not available with -L1, -L2 or switch and receptacle options -PC2: Photocell on both sides; each side will illuminate independently when room is dark; not available with -L1, -L2 or switch and receptacle options |  |  |

-CF

### **Dimensions**





# **LED Filter Colors**



-BL

-OR

-GR



### **Optional Faceplate Appearances**

Standard View



Option -34





# **Performance**

Footcandle Performance On the Floor - Top View Photometry from I.T.L., Boulder, CO



### LNT-07102

Lumens: 67.9 Watts: 5.67 LPW: 12 ITL Test: 89228



Lens

Option -L1 or -L2



# LNT-07102-HW

Lumens: 125 Watts: ITL Test: 89229





### LNT-07102-17

Lumens: 150 Watts: 5.67 LPW: 27 ITL Test: 89230







### LNT-07102-17-HW

Lumens: 295 Watts: 10.7 ITL Test: 89231





Also available in single louvered nightlight, see LNT-07101

LIMITED WARRANTY CATALOGED KIRLIN FIXTURES ARE WARRANTIED FREE OF DEFECTS IN WORKMANSHIP OR MATERIAL FOR FIVE YEARS FROM DATE OF PURCHASE, INSTALLED TO N.E.C., the purchase price on presentation of pool of purchase and defective fixture at the offices o