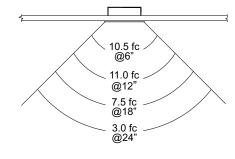

# **Performance**

Footcandle Performance On the Floor - Top View Photometry from I.T.L., Boulder, CO

### LNT-07102

Lumens: 67.9 Watts: 5.67 LPW: 12 ITL Test: 89228

Lens

Option -L1 or -L2