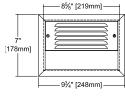

### Louvered 7" x 10" Nightlight • LED

Type IC • Optional LED Filter Colors

#### Lens

Diffuse acrylic lens behind louver

Faceplate (Gasketed)

- Beveled and gasketed cast aluminum frame pulls tight to wall
  Die-formed and louvered aluminum door
- bolts tightly to frame with two flush mounted