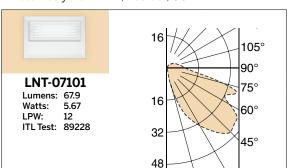

### **Specifications**

- White module (colored filters optional)
- 3500°K standard
- 5.5 system watts energy efficient, uniform, cool
- 35 lumens typical

### LNT-07101