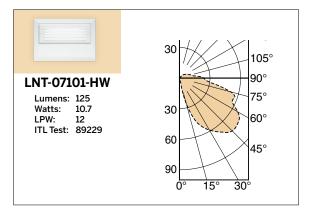

### **Specifications**

- White module (colored filters optional)
- 3500°K standard
- 5.5 system watts energy efficient, uniform, cool
- 35 lumens typical

#### LED Power Supply/Driver

- Max 13 volt DC and 4 watt fixed output; electronically stabilized
- Minimum operating temperature -4°F (-20°C)
- 120-277 volt standard: load insensitive