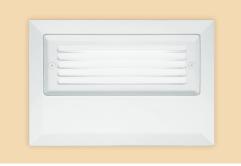

### Louvered 7" x 10" Nightlight • LED

Type IC • Optional LED Filter Colors

#### Lens

Diffuse acrylic lens behind louver

Faceplate (Gasketed)

- Beveled and gasketed cast aluminum frame pulls tight to wall
  Die-formed and louvered aluminum door
- bolts tightly to frame with two flush mounted

#### Housing: Shallow 3" Depth

- Cool; acrylic enameled aluminum; Rustproof: Exceeds 1000 hour ASTM 5% salt spray test
- Dissipatés heat across entire surface area Serviceable through removable door
- assembly