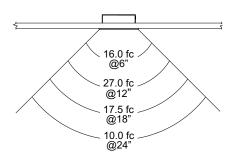

### **Specifications**

- White module (colored filters optional)
- 3500°K standard
- 5.5 system watts energy efficient, uniform, cool
- 35 lumens typical