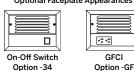

#### Gasketing between door and frame

- White finish standard; optional colors
- Optional (white only) antimicrobial Kirlin BioGard™ finish; see Option -BG
- Optional lens instead of louver available
- with all colors; see Option -17
- Tamper resistant available; see Option -26
- Optional hospital grade duplex receptacle, GFCI and push button on-off switch available; rated 120V only; must add Option

# Options and Ordering Configuration (Example: LNT-07101-BL-37-26)

| <u> </u>  |                                                                                                                                                                                                                                                                                                                        |                                                                                                                                          |                                                                                                                                                                                                                                                                                                                                                                                                                                                                                                                                                                 |                                                                                                                                                                                                                                                                       |                                                                                                                                                                                                                                                                                                                                                              |  |  |  |
|-----------|------------------------------------------------------------------------------------------------------------------------------------------------------------------------------------------------------------------------------------------------------------------------------------------------------------------------|------------------------------------------------------------------------------------------------------------------------------------------|-----------------------------------------------------------------------------------------------------------------------------------------------------------------------------------------------------------------------------------------------------------------------------------------------------------------------------------------------------------------------------------------------------------------------------------------------------------------------------------------------------------------------------------------------------------------|-----------------------------------------------------------------------------------------------------------------------------------------------------------------------------------------------------------------------------------------------------------------------|--------------------------------------------------------------------------------------------------------------------------------------------------------------------------------------------------------------------------------------------------------------------------------------------------------------------------------------------------------------|--|--|--|
| Required  | Optional                                                                                                                                                                                                                                                                                                               |                                                                                                                                          |                                                                                                                                                                                                                                                                                                                                                                                                                                                                                                                                                                 |                                                                                                                                                                                                                                                                       |                                                                                                                                                                                                                                                                                                                                                              |  |  |  |
| Model     | Voltage/Battery Pack                                                                                                                                                                                                                                                                                                   | Filter Colors                                                                                                                            | Lens and Trim                                                                                                                                                                                                                                                                                                                                                                                                                                                                                                                                                   | Faceplate Finishes                                                                                                                                                                                                                                                    | Other Options                                                                                                                                                                                                                                                                                                                                                |  |  |  |
| LNT-07101 |                                                                                                                                                                                                                                                                                                                        |                                                                                                                                          |                                                                                                                                                                                                                                                                                                                                                                                                                                                                                                                                                                 |                                                                                                                                                                                                                                                                       |                                                                                                                                                                                                                                                                                                                                                              |  |  |  |
|           | (Blank): Universal 120-277 V                                                                                                                                                                                                                                                                                           | (Blank): None                                                                                                                            | (Blank): None                                                                                                                                                                                                                                                                                                                                                                                                                                                                                                                                                   | (Blank): Standard white finish                                                                                                                                                                                                                                        | (Blank): None                                                                                                                                                                                                                                                                                                                                                |  |  |  |
|           | -97: Other voltage input; consult factory -120: 120V (50-60Hz) input; required for Options -34, -GF or -HD -EI: Remote emergency inverter for 100% of rated lumens; Run time: 90+ minutes; 120 or 277V, 60Hz input only; specify voltage -HW: Higher light output; approximately doubles light output and system watts | -BL: Blue filter -GE: Green filter -OR: Orange filter -RA: Red/Amber filter -YE: Yellow filter -CF: Custom color filter (Rosco); specify | -17: .220" polycarbonate and white acrylic behind diffusion layer, with door instead of louvers; not available with Option -PC -34 With hospital grade push button on-off switch; indoor use; rated 120V only; must add Option -120; not available with Option -PC or -WL -GF: With hospital grade duplex GFCI installed; indoor use; rated 120V only; must add Option -120; not available with Option -PC or -WL -HD: With hospital grade duplex receptacle installed; indoor use; rated 120V only; must add Option -120; not available with Option -PC or -WL | -35: Silver (natural aluminum) acrylic enamel -37: Dark bronze acrylic enamel -38: Black acrylic enamel -BG: BioGard™ anti-microbial white -BKBG: BioGard™ anti-microbial black -94: Custom color; consult factory -94BG: BioGard™ anti-microbial custom color finish | -26: Faceplate secured to housing with two center pin tamperproof screws; tamperproof tool included -99: Special modification; consult factory -PC: Photocell; nightlight will illuminate when room is dark; not available with Option -17 lens or switch and receptacle options WL: UL Wet Location listed; not available with switch or receptacle options |  |  |  |

Optional Faceplate Appearances

Standard View

-BL

-CF

**LED Filter Colors** 

-GR

Also available in thru-the-wall version, see LNT-07102