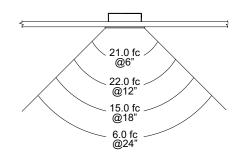

### **Specifications**

- White module (colored filters optional)
- 3500°K standard
- 5.5 system watts energy efficient, uniform, cool
- 35 lumens typical