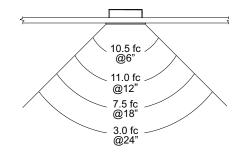

#### Installation

- Recesses in wall indoor or outdoor, covered locations
- Mounting holes on housing ends