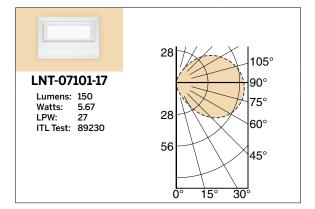

#### Gasketing between door and frame

- White finish standard; optional colors
- Optional (white only) antimicrobial Kirlin BioGard™ finish; see Option -BG
- Optional lens instead of louver available
- with all colors; see Option -17
- Tamper resistant available; see Option -26
- Optional hospital grade duplex receptacle, GFCI and push button on-off switch available; rated 120V only; must add Option