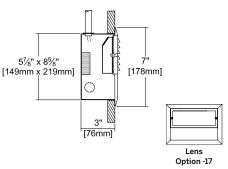

#### Lens

Diffuse acrylic lens behind louver

Faceplate (Gasketed)

- Beveled and gasketed cast aluminum frame pulls tight to wall
  Die-formed and louvered aluminum door
- bolts tightly to frame with two flush mounted

#### Housing: Shallow 3" Depth

- Cool; acrylic enameled aluminum; Rustproof: Exceeds 1000 hour ASTM 5% salt spray test
- Dissipatés heat across entire surface area Serviceable through removable door
- assembly

#### Installation

- Recesses in wall indoor or outdoor, covered locations
- Mounting holes on housing ends