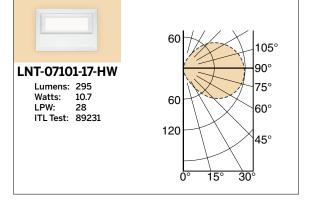

### **Specifications**

- White module (colored filters optional)
- 3500°K standard
- 5.5 system watts energy efficient, uniform, cool
- 35 lumens typical

#### LED Power Supply/Driver

- Max 13 volt DC and 4 watt fixed output; electronically stabilized
- Minimum operating temperature -4°F (-20°C)
- 120-277 volt standard: load insensitive