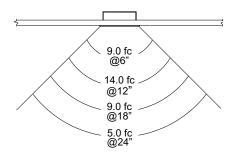

#### Gasketing between door and frame

- White finish standard; optional colors
- Optional (white only) antimicrobial Kirlin BioGard™ finish; see Option -BG
- Optional lens instead of louver available
- with all colors; see Option -17
- Tamper resistant available; see Option -26
- Optional hospital grade duplex receptacle, GFCI and push button on-off switch available; rated 120V only; must add Option