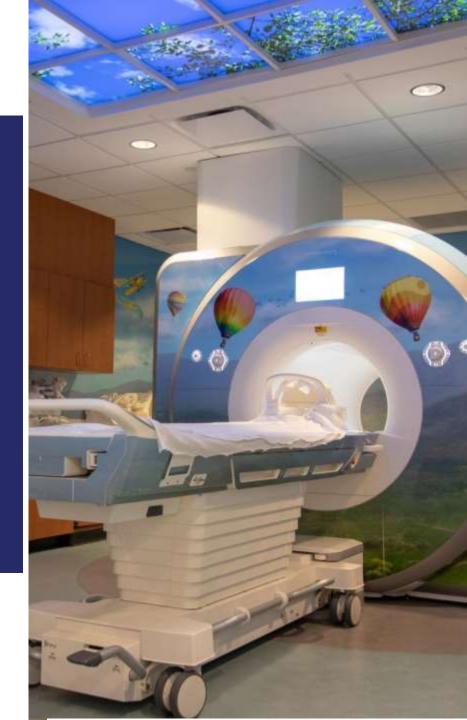

## Decorative & Dynamic

Improving the patient experience
through the introduction of dynamic
color, scenes of nature, and
decorative architectural elements

## Scenic Panels

- Large format scenes
- Regressed frame