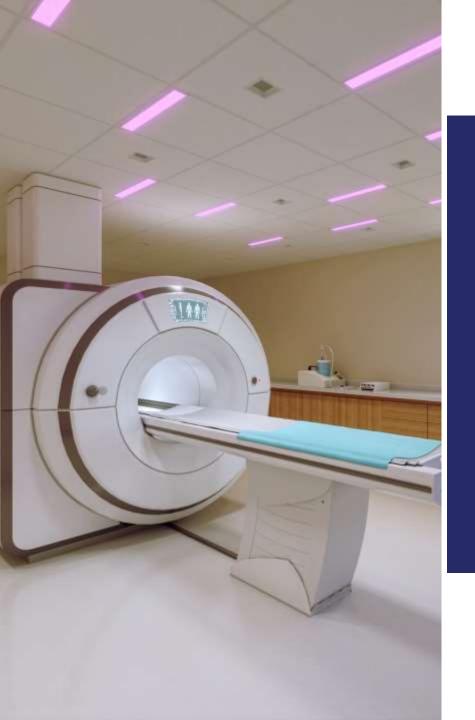

## Ideal MRI Suite

Putting it all together:

- Ambient
- > Task
- Dynamic Lighting