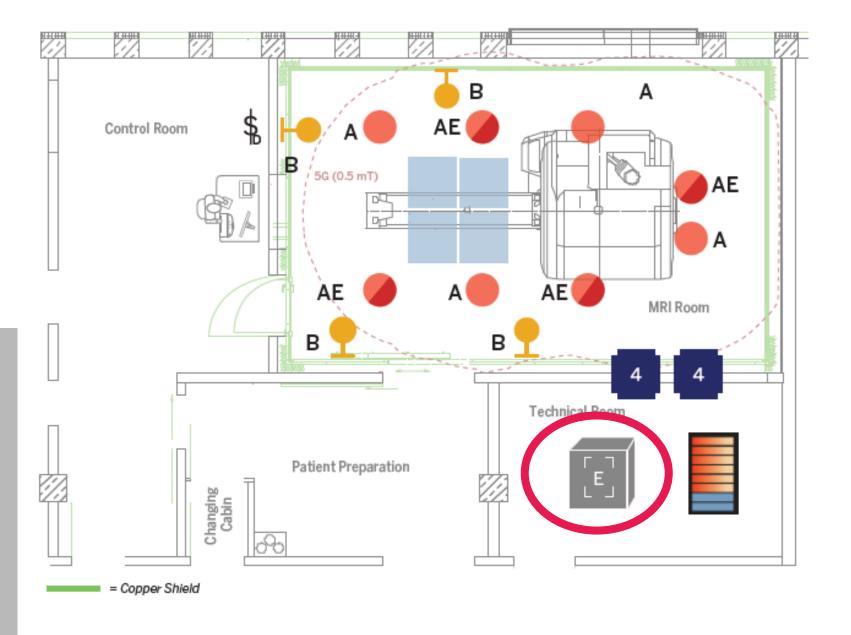

(5 fc during scan)

75-100 fc

(5 fc during scan)

Zone 2

Room Perimeter and General Space

30 fc

(5 fc during scan)

30-50 fc

(5 fc during scan)

## **Improper Design**



Suspended or track fixtures



Downlight over patient's face





## NEW MRL-2 Slot

**Static White for Ambient Illumination** 

#### At a Glance

- > Approx. 800 lm/ft
- > 2.5" aperture
- > 2' increments
- > 3.75" depth





## MRL-2 Slot

Static White for Ambient and Task Illumination





## **Remote Drivers**

- Driver location
- Remote mounted in the equipment room



## RFI/EMI Filters

- > RFI/EMI Filtering
- Mounted on the copper shield
- Multiple channel filters minimizethe openings in the shield



## Emergency Backup

- Emergency Lighting
- Remote inverter in equipment room takes load off of generators







## Decorative & Dynamic

Improving the patient experience
through the introduction of dynamic
color, scenes of nature, and
decorative architectural elements



## Scenic Panels

- Large format scenes
- Regressed frame



## Ideal MRI Suite

Putting it all together:

- Ambient
- > Task
- Decorative Panels





## Ideal MRI Suite

Putting it all together:

- Ambient
- > Task
- Dynamic Lighting



### **Patient Centric MRI Lighting Toolkits**



AMBIENT & TASK



DECORATIVE & DYNAMIC

#### **CEU Seminars: Join Us in Detroit**

**8 Credit Course: Healthcare Lighting Best Practices – Lighting the Modern Hospital** 



## 2022 Course Dates:

- May 12-13
- > September 22-23
- October 27-28