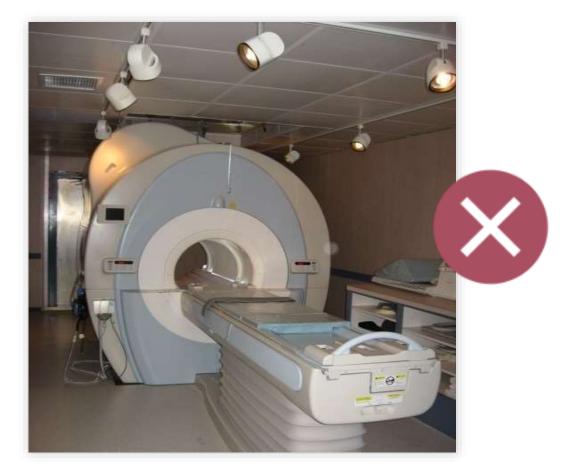

## **Improper Design**

Suspended or track fixtures

Downlight over patient's face