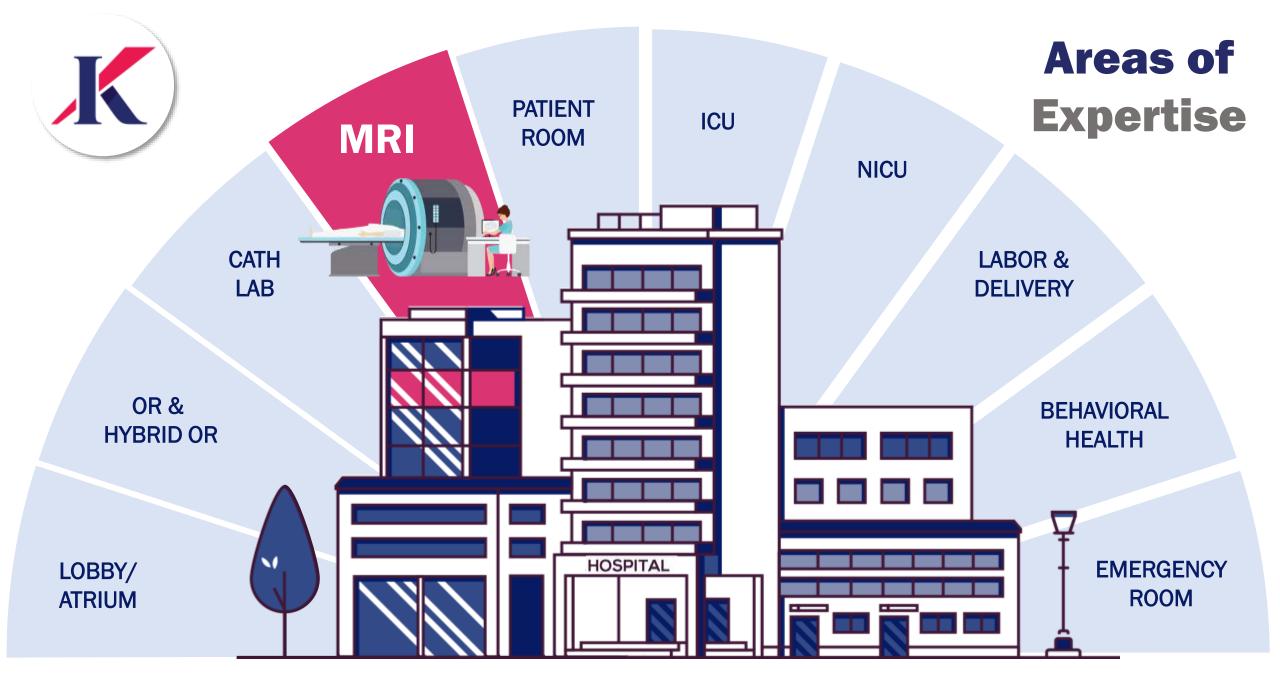

## MRI Scanners

Where to find them?

Dedicated MRI Suites

Hybrid Operating Rooms