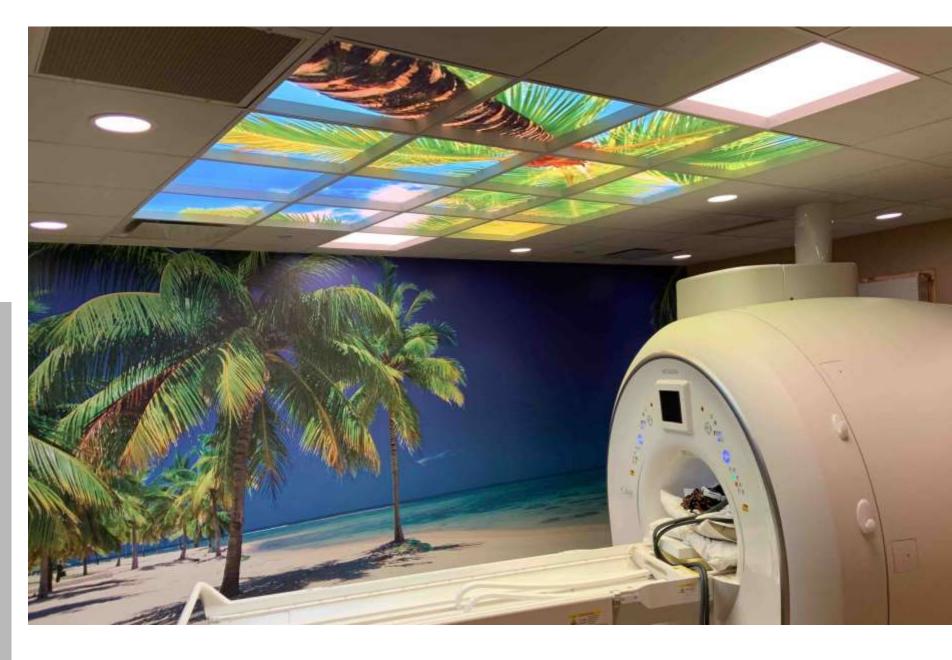

## Decorative & Dynamic

Improving the patient experience
through the introduction of dynamic
color, scenes of nature, and
decorative architectural elements

## Scenic Panels

- Large format scenes
- Regressed frame