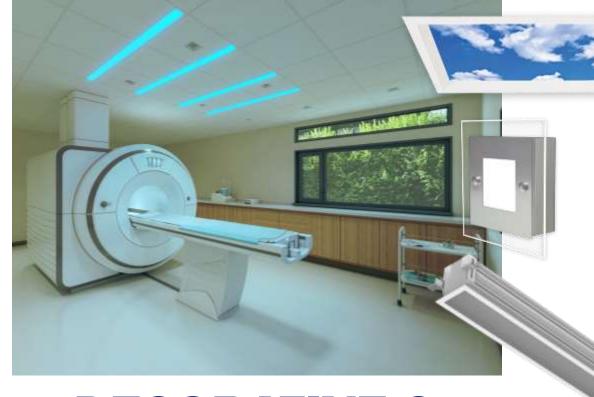

## Decorative & Dynamic

Improving the patient experience
through the introduction of dynamic
color, scenes of nature, and
decorative architectural elements

## Scenic Panels

- Large format scenes
- Regressed frame

## Ideal MRI Suite

Putting it all together:

- Ambient
- > Task
- Dynamic Lighting