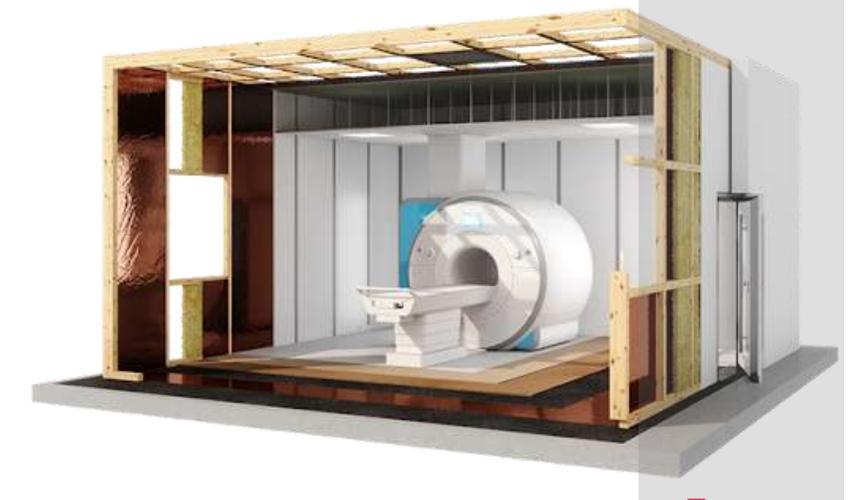

## A Room Within a Room

#### Why do we shield MRI suites?

- Prevent image artifacts do to RF/EM "noise"
- Protect other medical equipment from the powerful magnet