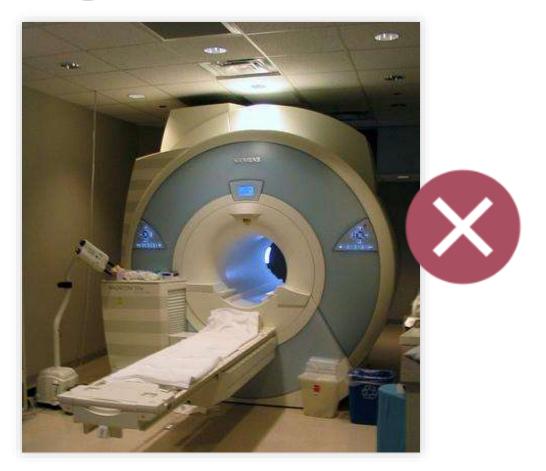

## **Improper Design**

Suspended or track fixtures

Downlight over patient's face