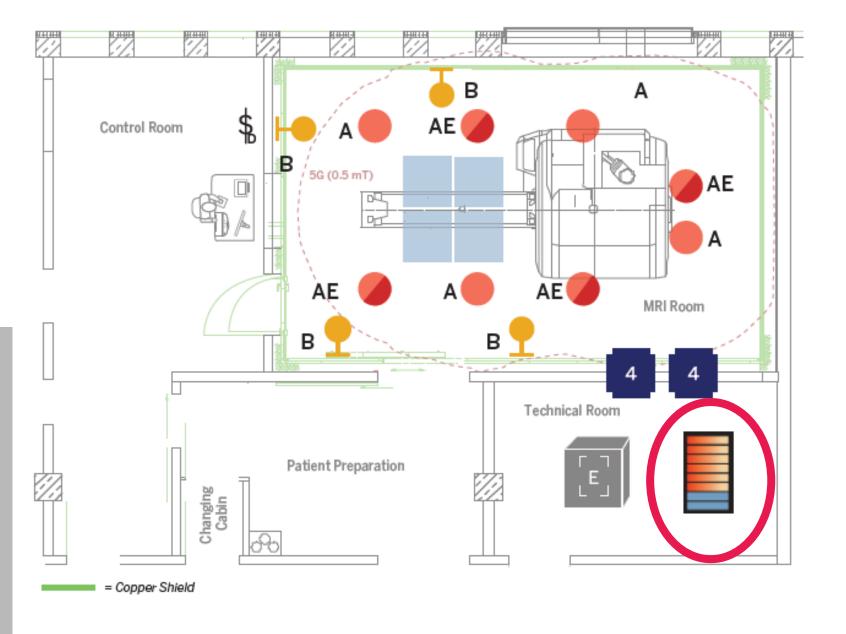

## **Remote Drivers**

- Driver location
- Remote mounted in the equipment room

## Emergency Backup

- Emergency Lighting
- Remote inverter in equipment room takes load off of generators