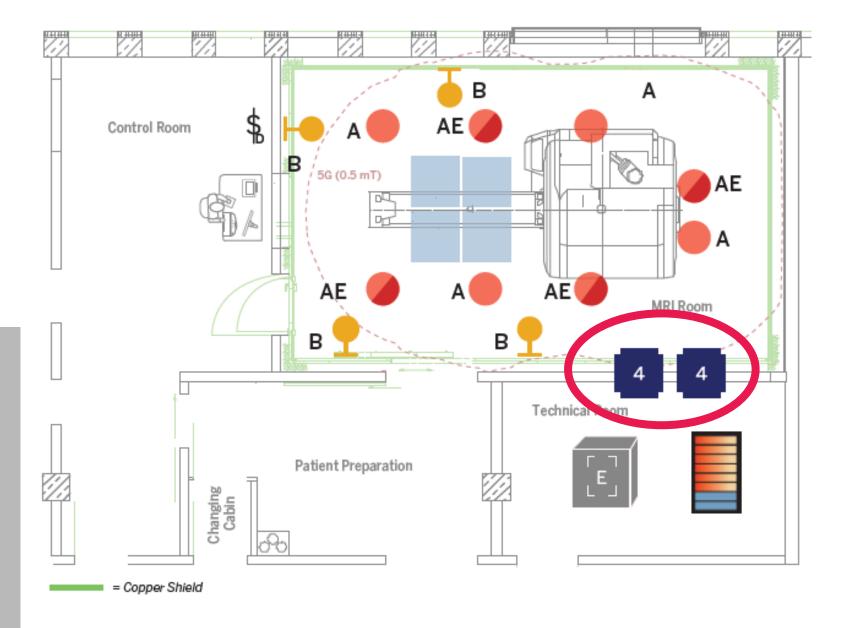

## Emergency Backup

- Emergency Lighting
- Remote inverter in equipment room takes load off of generators