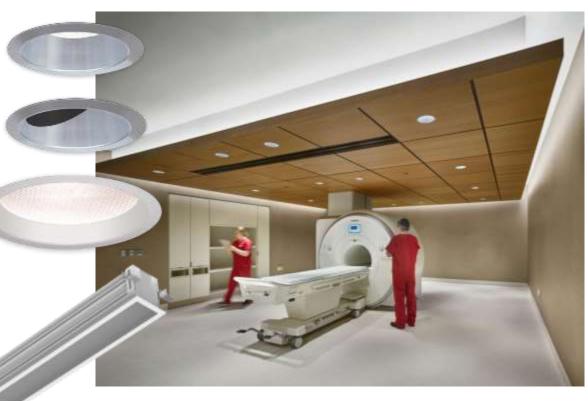

## Ambient & Task Lighting

Improving the patient experience through comfortable, sufficient illumination, thoughtfully deployed

## Ambient/Task Light Levels

**IES** 

**RP-29-20** 

**Kirlin** 

Recommendation

Zone 1

Patient Transfer Table

75 fc