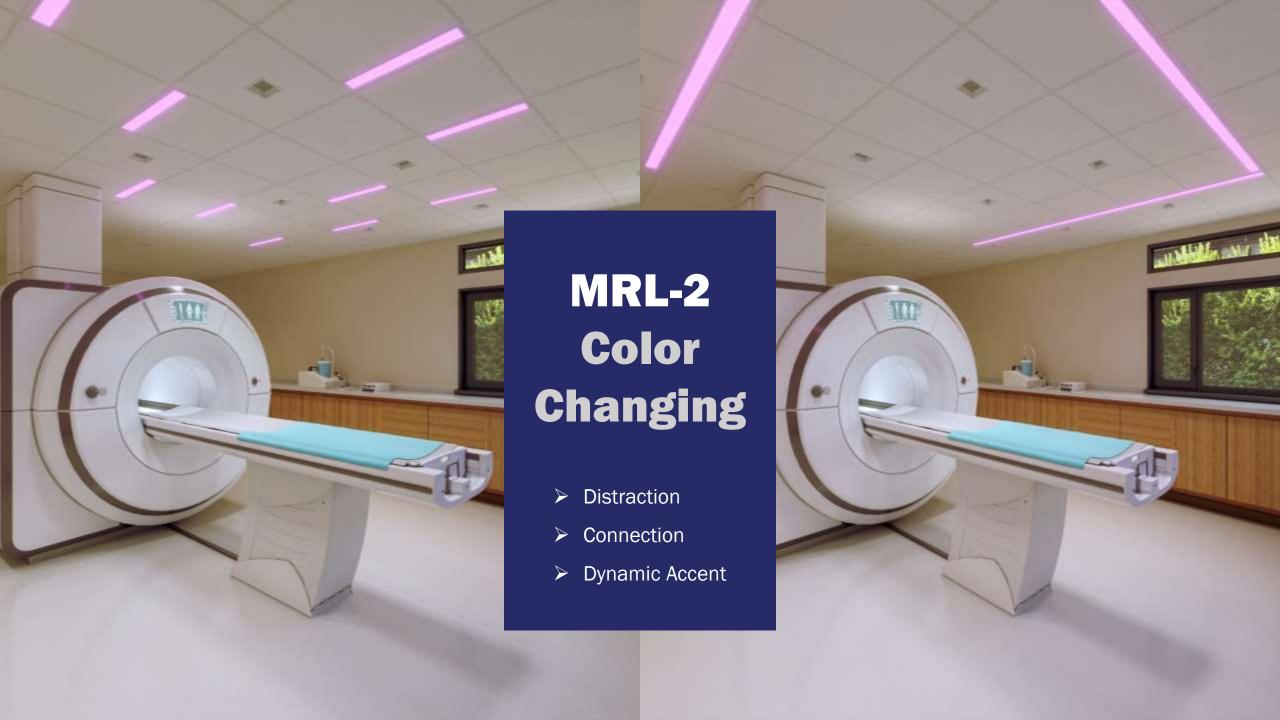

## NEW MRL-2 Slot

**Static White for Ambient Illumination** 

#### At a Glance

- > Approx. 800 lm/ft
- > 2.5" aperture
- > 2' increments
- > 3.75" depth

## MRL-2 Slot

Static White for Ambient and Task Illumination

## Decorative & Dynamic

Improving the patient experience
through the introduction of dynamic
color, scenes of nature, and
decorative architectural elements