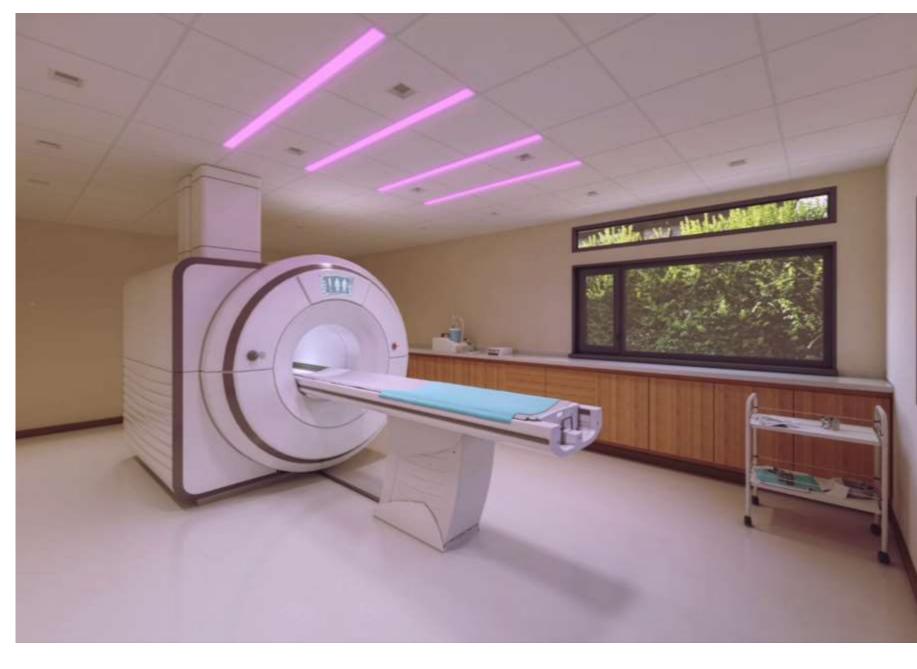

## **Improper Design**

Suspended or track fixtures

Downlight over patient's face

## NEW MRL-2 Slot

**Static White for Ambient Illumination** 

## MRL-2 Slot

Static White for Ambient and Task Illumination