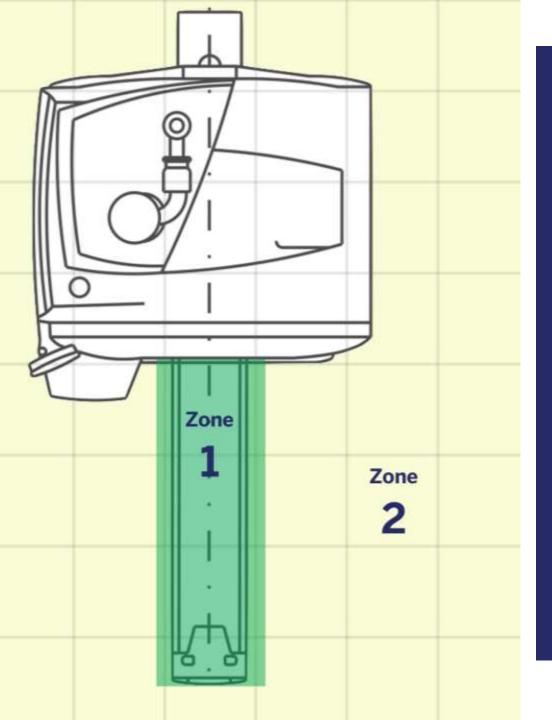

## Ambient/Task Light Levels

**IES** 

**RP-29-20** 

**Kirlin** 

Recommendation

Zone 1

Patient Transfer Table

75 fc

(5 fc during scan)

75-100 fc

(5 fc during scan)

Zone 2

Room Perimeter and General Space

30 fc

(5 fc during scan)

30-50 fc

(5 fc during scan)