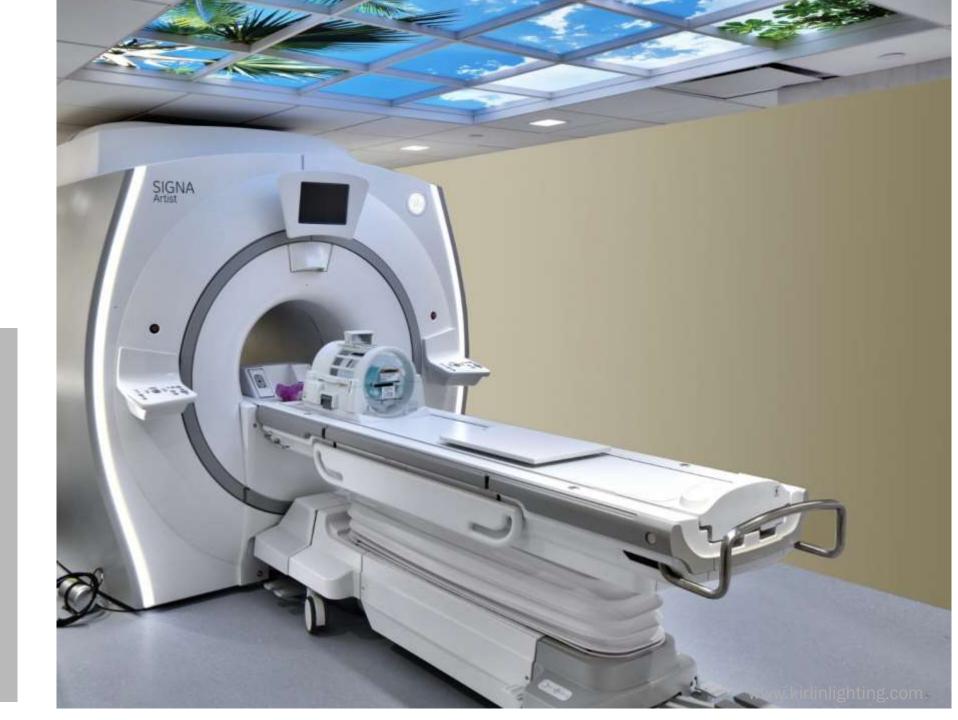

## Decorative & Dynamic

Improving the patient experience
through the introduction of dynamic
color, scenes of nature, and
decorative architectural elements

## Scenic Panels

- Large format scenes
- Regressed frame