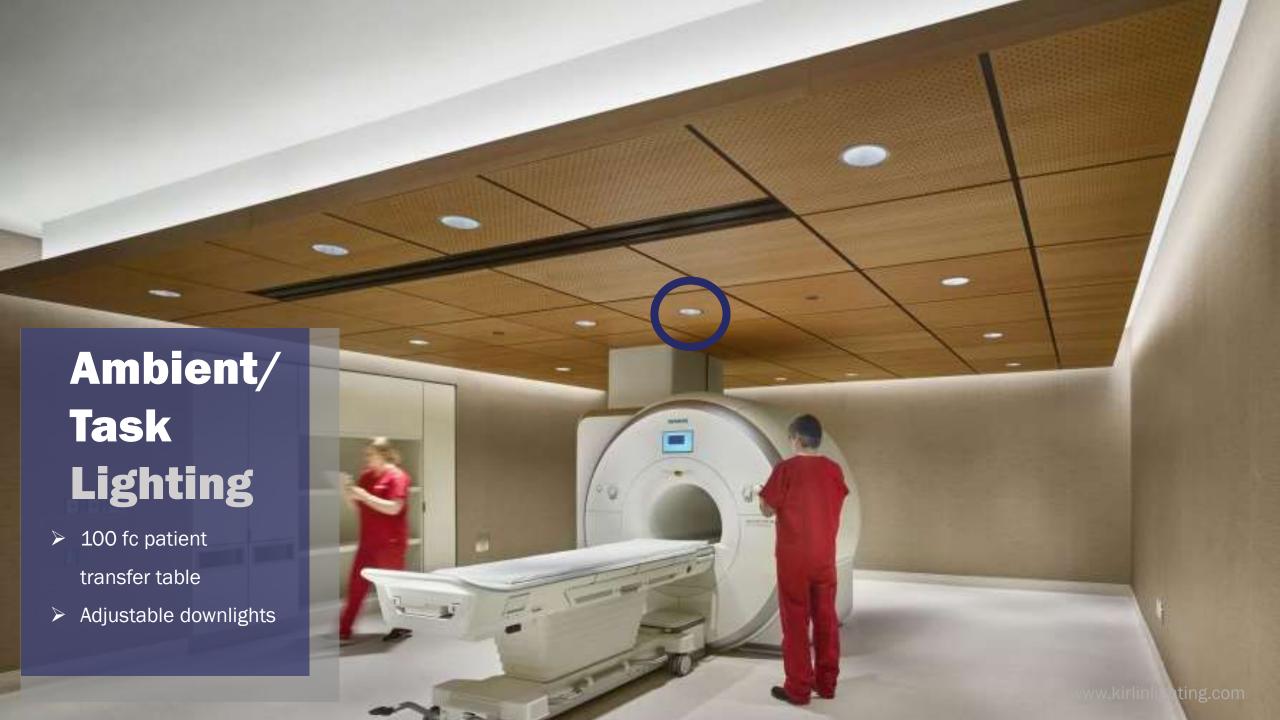

## Ambient & Task Lighting

Improving the patient experience through comfortable, sufficient illumination, thoughtfully deployed

## Ambient/Task Light Levels

**IES** 

**RP-29-20** 

**Kirlin** 

Recommendation

Zone 1

Patient Transfer Table

75 fc

(5 fc during scan)

75-100 fc

(5 fc during scan)

Zone 2

Room Perimeter and General Space

30 fc

(5 fc during scan)

30-50 fc

(5 fc during scan)