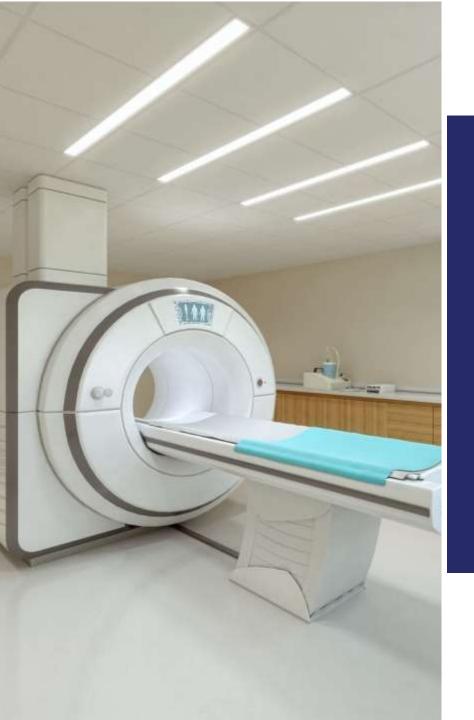

## Ideal MRI Suite

Putting it all together:

- Ambient
- > Task
- Decorative Panels

## Ideal MRI Suite

Putting it all together:

- Ambient
- > Task
- Dynamic Lighting