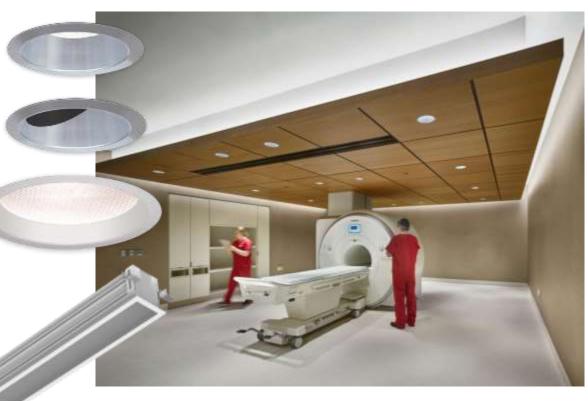

## **Improper Design**

Suspended or track fixtures

Downlight over patient's face