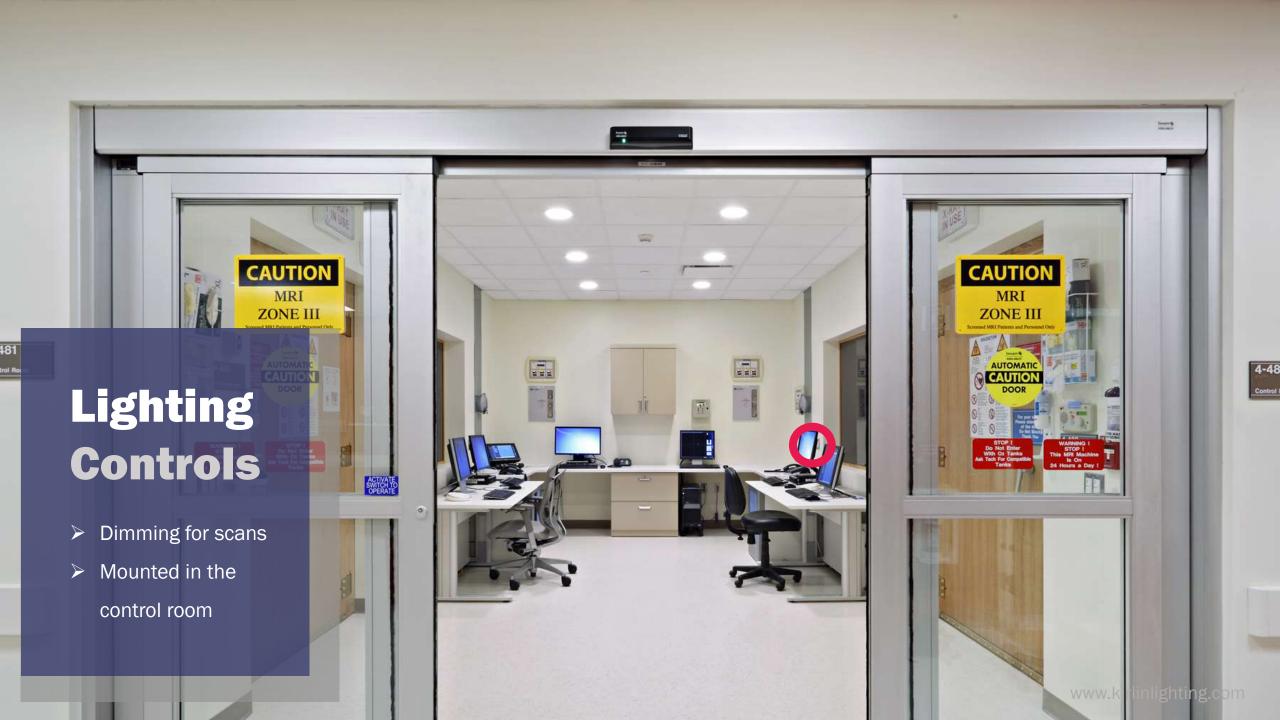

## Ambient & Task Lighting

Improving the patient experience through comfortable, sufficient illumination, thoughtfully deployed