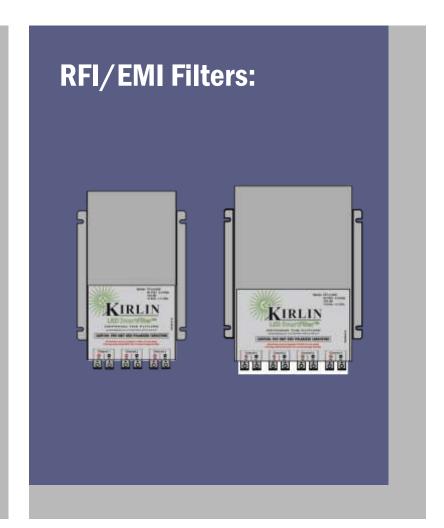

## RFI/EMI Filters

- > RFI/EMI Filtering
- Mounted on the copper shield
- Multiple channel filters minimizethe openings in the shield