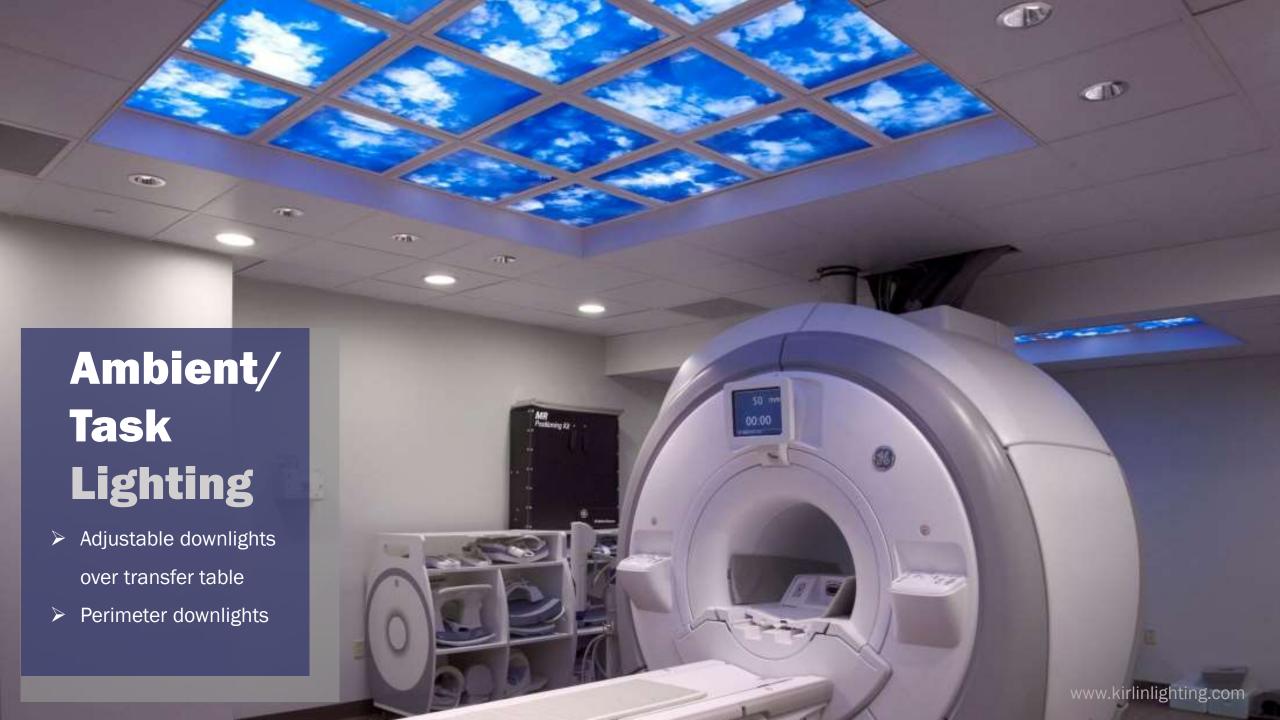

## Decorative & Dynamic

Improving the patient experience
through the introduction of dynamic
color, scenes of nature, and
decorative architectural elements

## Scenic Panels

- Large format scenes
- Regressed frame