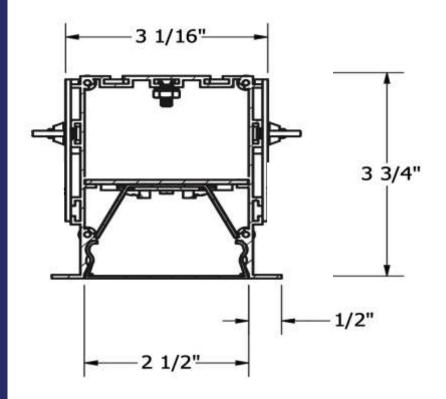

## NEW MRL-2 Slot

**Static White for Ambient Illumination** 

#### At a Glance

- > Approx. 800 lm/ft
- > 2.5" aperture
- > 2' increments
- > 3.75" depth

## MRL-2 Slot

Static White for Ambient and Task Illumination