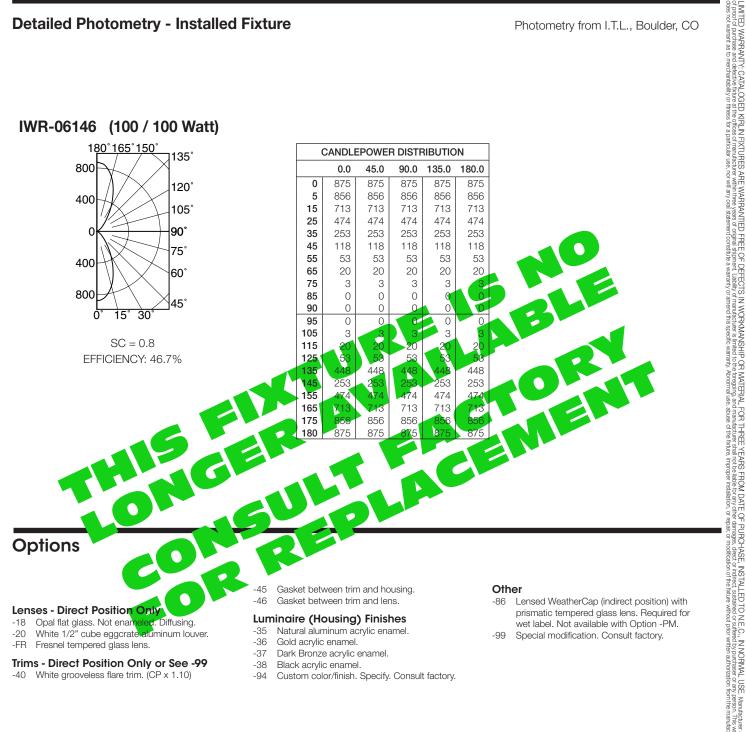

| CATALOG #        | TYPE    |
|------------------|---------|
| JOB NAME WATTAGE | VOLTAGE |
|                  |         |

100/100 WATT MAXIMUM 6" 1/1 A19



# THE **KIRLIN** COMPANY

3401 EAST JEFFERSON AVENUE • DETROIT, MICHIGAN 48207-4232 (313) 259-6400 • Fax: (313) 259-9409 OR (313) 259-3121 • www.kirlinlighting.com

## **TUNGSTEN HALOGEN &** INCANDESCENT LIGHTING

LETIN 07TH AUG 2008

MAXIMUM WATTAGE 100/100

CATALOG NUMBER

IWR-06146

DUE TO OUR CONTINUING EFFORT TO IMPROVE PRODUCTS, TECHNICAL INFORMATION IS SUBJECT TO CHANGE WITHOUT NOTICE.

Alzak® is a registered trademark of ALCOA.



### **Detailed Photometry - Installed Fixture**



### IWR-06146 (100 / 100 Watt)



## SUBMITTAL DATA

JOB NAME

TYPE WATTAGE

VOLTAGE

#### CATALOG NUMBER

by is su

will replace or repair such fixture or refund the purchase price on presentation plied to the buyer in place of all other warranties, expressed or implied. Selier ter the warranty void.