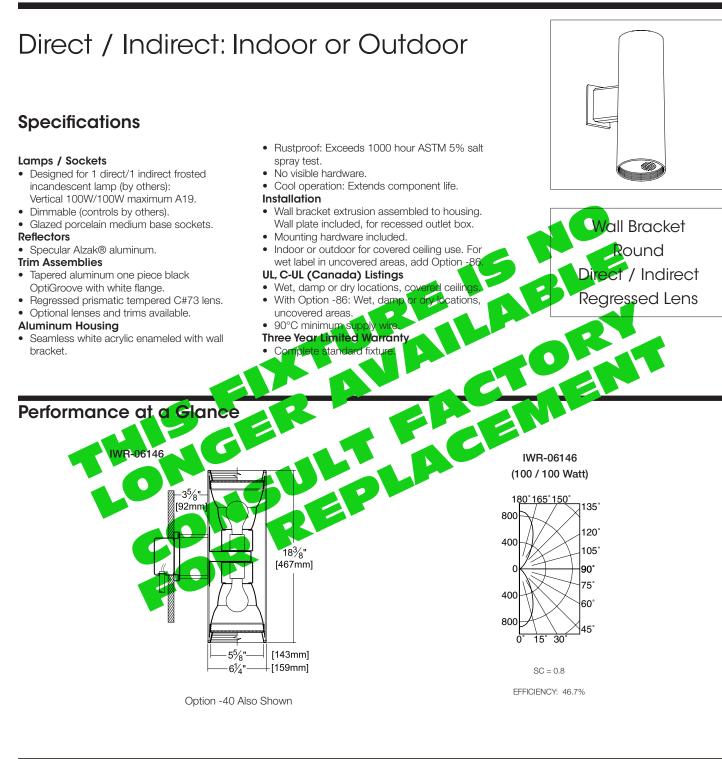

## **TUNGSTEN HALOGEN &** INCANDESCENT LIGHTING

LETIN 07TH AUG 2008

MAXIMUM WATTAGE 100/100

CATALOG NUMBER

IWR-06146

DUE TO OUR CONTINUING EFFORT TO IMPROVE PRODUCTS, TECHNICAL INFORMATION IS SUBJECT TO CHANGE WITHOUT NOTICE.

### IWR-06146 (100 / 100 Watt)