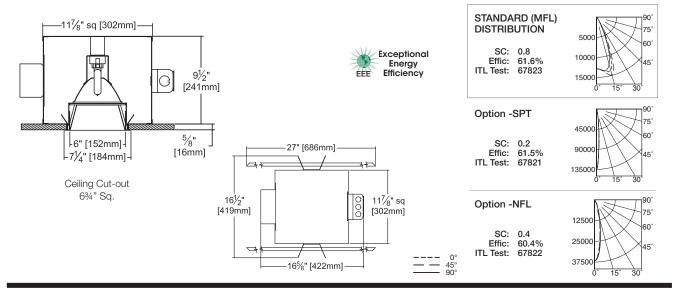

CATALOG # TYPE JOB NAME WATTAGE VOLTAGE



## Performance at a Glance



## THE **KIRLIN** COMPANY

3401 EAST JEFFERSON AVENUE • DETROIT, MICHIGAN 48207-4232 (313) 259-6400 • Fax: (313) 259-9409 OR (313) 259-3121 • www.kirlinlighting.com



2013

APRIL

MAXIMUM WATTAGE

150

CATALOG NUMBER HRS-06341

Alzak® is a registered trademark of ALCOA.

DUE TO OUR CONTINUING EFFORT TO IMPROVE PRODUCTS, TECHNICAL INFORMATION IS SUBJECT TO CHANGE WITHOUT NOTICE.



## **Detailed Photometry - Installed Fixture**

Photometry from I.T.L., Boulder, CO



CATALOG NUMBER

## APRIL 2013

such fixture or refund the purchase price on preser
place of all other warranties, expressed or implied.

. Seller

IMITED WARPANTY: CATALOGED KIRLIN FXTURES ARE WARPANTED FREE OF DEFECTS IN WORKMANSHIP OR MATERIAL. FOR THREE YEARS FROM DATE OF PURCHASE, INSTALLED TO N.E.C., IN NORMAL USE. Manu