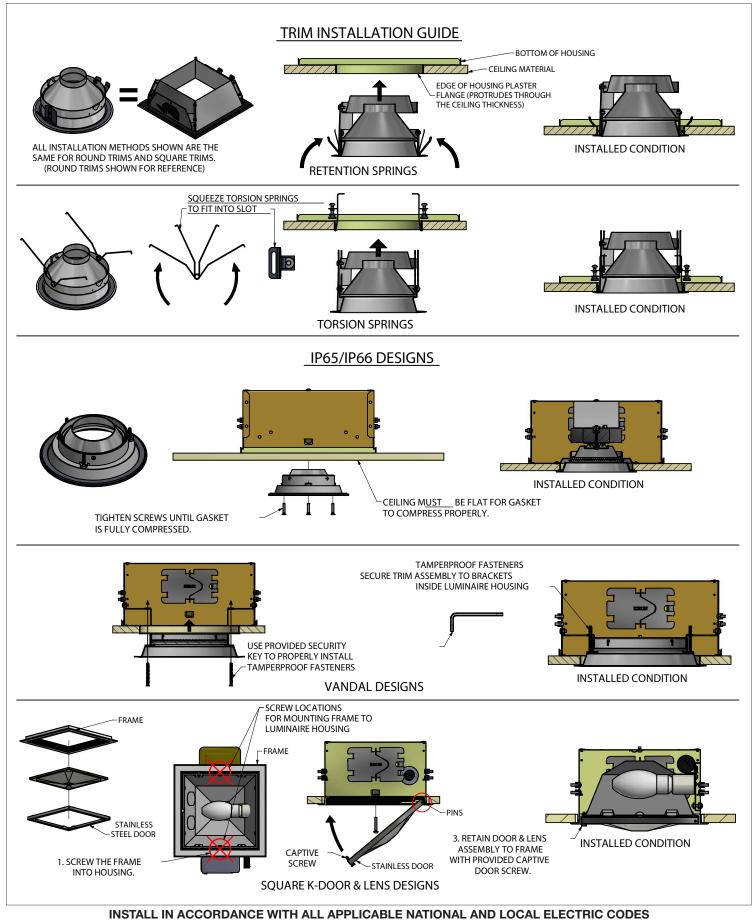

### RECESSED LUMINAIRE INSTALLATION INSTRUCTIONS

INSTALL IN ACCORDANCE WITH ALL MARKINGS APPEARING ON OR INSIDE LUMINAIRES