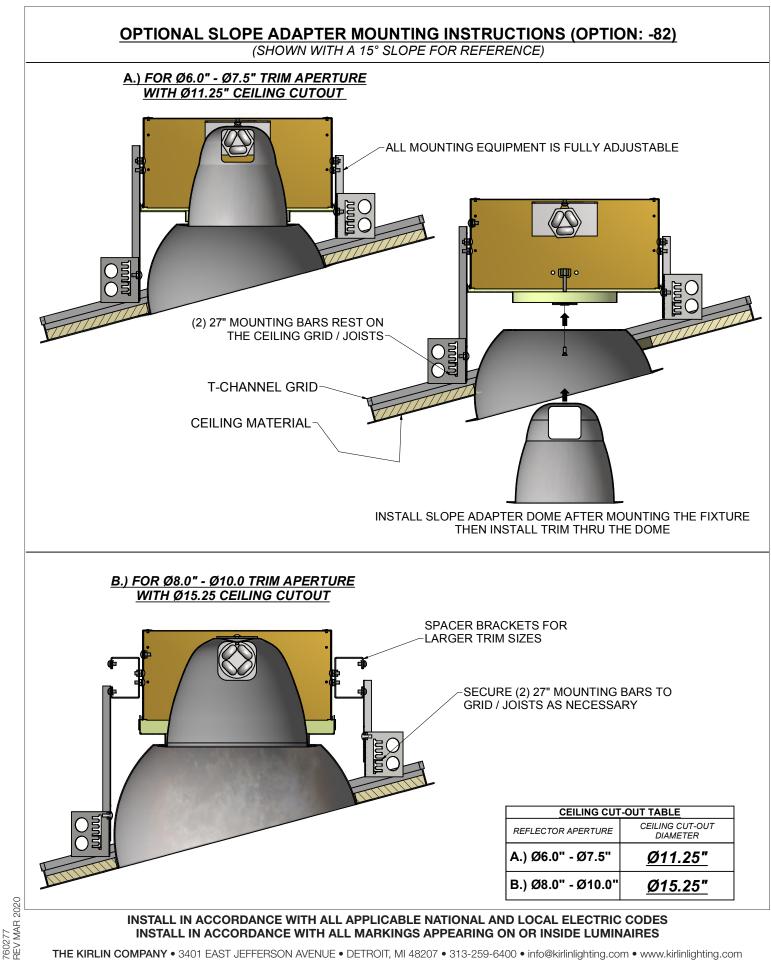

### RECESSED LUMINAIRE INSTALLATION INSTRUCTIONS

INSTALL IN ACCORDANCE WITH ALL MARKINGS APPEARING ON OR INSIDE LUMINAIRES