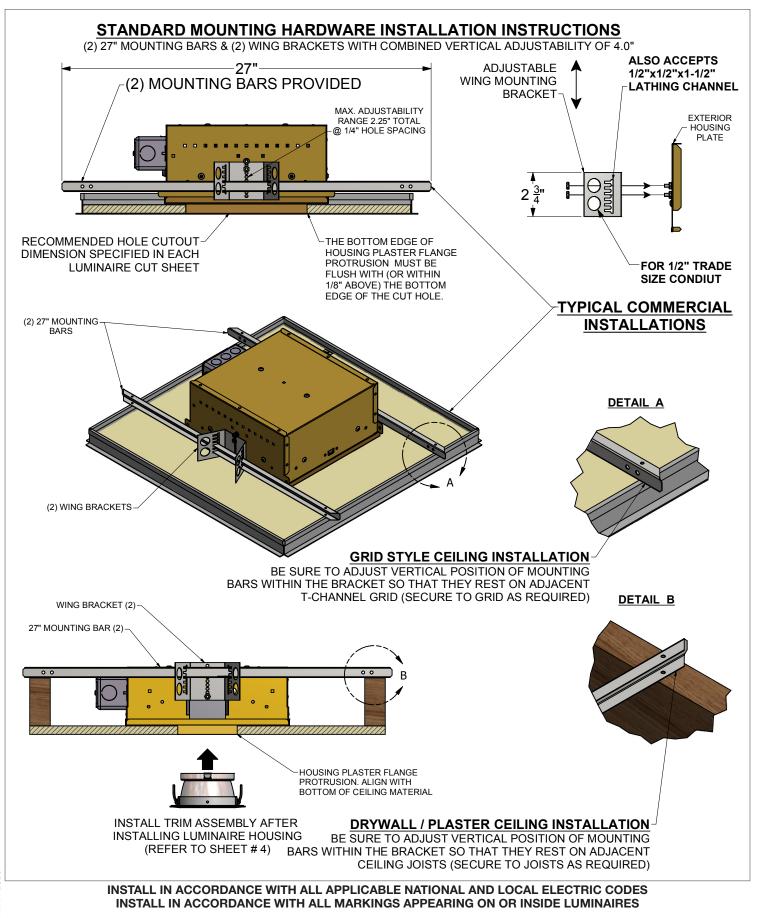

### RECESSED LUMINAIRE INSTALLATION INSTRUCTIONS

INSTALL IN ACCORDANCE WITH ALL MARKINGS APPEARING ON OR INSIDE LUMINAIRES