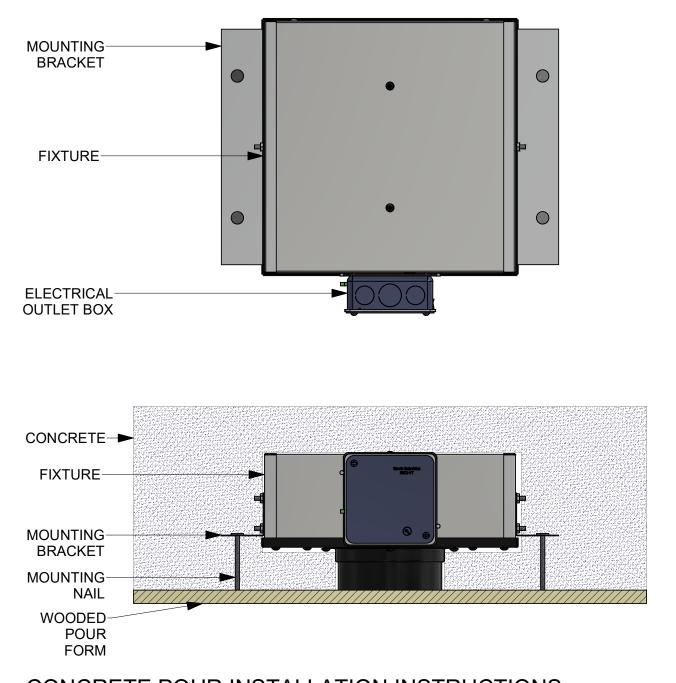

### CONCRETE POUR INSTALLATION INSTRUCTIONS

- 1. PREWIRE FIXTURE USING APPROPRIATE CONDUIT & FITTINGS.
- 2. POSITION BOTTOM EDGE OF LUMINAIRE ON WOODEN POUR FORM.
- 3. NAIL IN PLACE THROUGH ROUND HOLES IN MOUNTING BRACKET.
- 4. POUR CONCRETE, LET HARDEN, REMOVE FORMS.
- 5. NIP OFF NAIL FLUSH WITH CEILING.
- 6. FINISH AS NECESSARY.