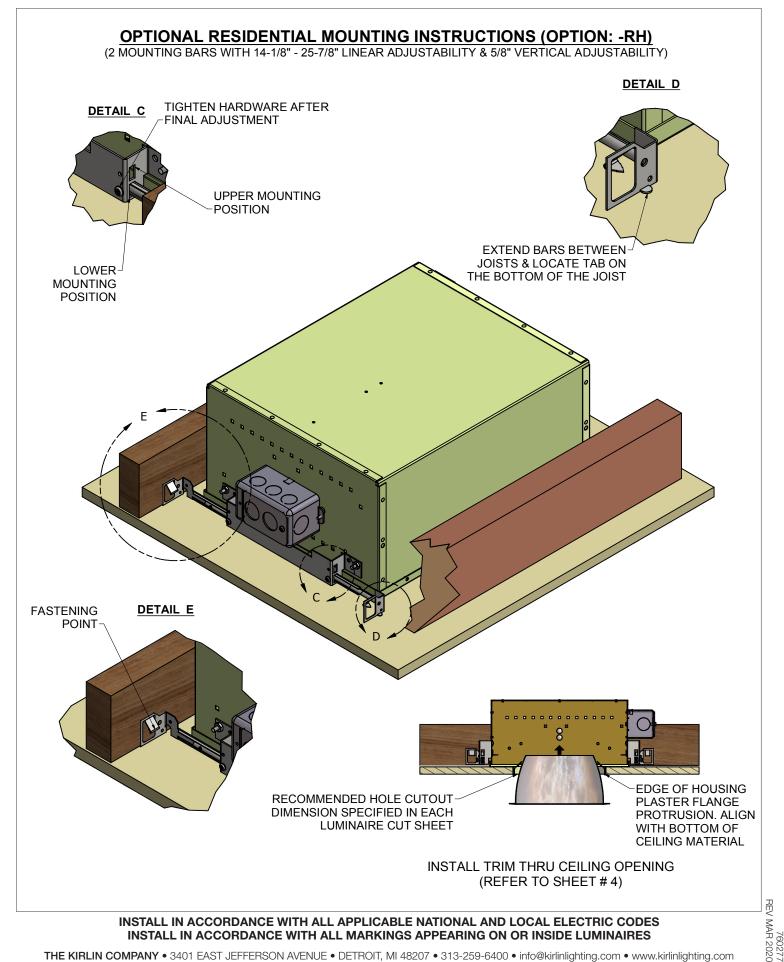

### RECESSED LUMINAIRE INSTALLATION INSTRUCTIONS

INSTALL IN ACCORDANCE WITH ALL MARKINGS APPEARING ON OR INSIDE LUMINAIRES