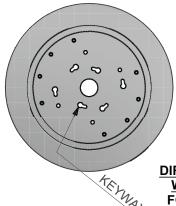

(2) OUTLET BOX SCREWS (PROVIDED BY CONTRACTOR)

<u>Ø12" x 4"</u> LUMINAIRE CYLINDER

FULLY ASSEMBLED (REFERENCE)

NOTE:
ONLY REMOVE
THE KEYWAY
GASKET NEEDED
FOR MOUNTING

DIRECT MOUNTING (Ø4" x 12" CYL.)
WILL MOUNT DIRECTLY TO THE
FOLLOWING STANDARD OUTLET
BOXES WITH A KEYWAY
OR HOLE PATTERN IN HOUSING:

4" OCTAGON 3-1/2" OCTAGON 4" SQUARE 4-11/16" SQUARE