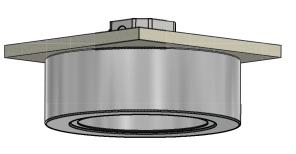

## **DIRECT RECESSED MOUNTING OUTLET BOX**

ALL COMPONENTS SUPPLIED
BY THE KIRLIN COMPANY
UNLESS OTHERWISE SPECIFIED

SAFETY CABLE (OPTIONAL)

(REFERENCE)

OUTLET BOX
PROVIDED BY CONTRACTOR
(SHOWN WITH 4" OCTAGON
BOX FOR REFERNCE)

(2) OUTLET BOX SCREWS (PROVIDED BY CONTRACTOR)

<u>Ø12" x 4"</u> LUMINAIRE CYLINDER

FULLY ASSEMBLED (REFERENCE)

NOTE:
ONLY REMOVE
THE KEYWAY
GASKET NEEDED
FOR MOUNTING

DIRECT MOUNTING (Ø4" x 12" CYL.)
WILL MOUNT DIRECTLY TO THE
FOLLOWING STANDARD OUTLET
BOXES WITH A KEYWAY
OR HOLE PATTERN IN HOUSING: