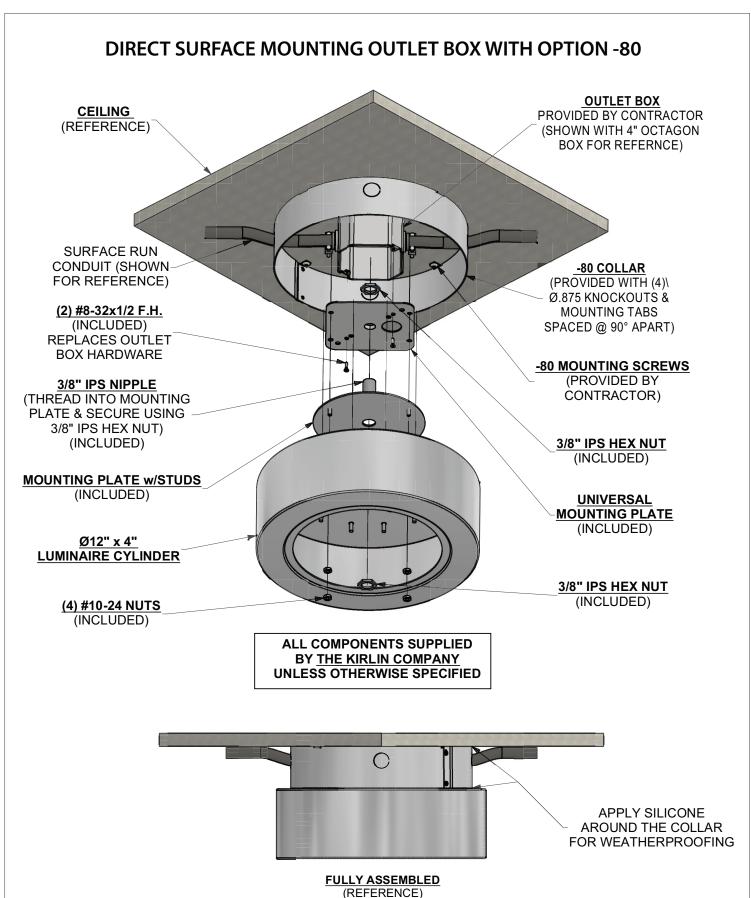

CYL.)
WILL MOUNT DIRECTLY TO THE
FOLLOWING STANDARD OUTLET
BOXES WITH A KEYWAY
OR HOLE PATTERN IN HOUSING:

4" OCTAGON 3-1/2" OCTAGON 4" SQUARE 4-11/16" SQUARE

## **VIEW OF WIRES IN THE JUNCTION BOX**

OPTIONAL SAFETY CABLE **MUST** BE SECURED BY CONTRACTOR



ROUTE LUMINAIRE WIRES & SAFETY CABLE THRU CENTER HOLE & INTO OUTLET BOX.

<u>!!CAUTION!!</u> <u>DO NOT</u> BRING BUILDING WIRE INTO LUMINAIRE. LUMINAIRE LEADS <u>MUST</u>
TERMINATE IN OUTLET BOX MOUNTED
IN CEILING ABOVE AS SHOWN

INSTALL IN ACCORDANCE WITH ALL APPLICABLE NATIONAL AND LOCAL ELECTRIC CODES INSTALL IN ACCORDANCE WITH ALL MARKINGS APPEARING ON OR INSIDE LUMINAIRES





INSTALL IN ACCORDANCE WITH ALL APPLICABLE NATIONAL AND LOCAL ELECTRIC CODES INSTALL IN ACCORDANCE WITH ALL MARKINGS APPEARING ON OR INSIDE LUMINAIRES





INSTALL IN ACCORDANCE WITH ALL APPLICABLE NATIONAL AND LOCAL ELECTRIC CODES INSTALL IN ACCORDANCE WITH ALL MARKINGS APPEARING ON OR INSIDE LUMINAIRES