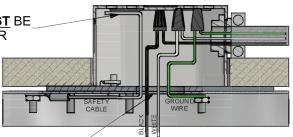

## **VIEW OF WIRES IN THE JUNCTION BOX**

OPTIONAL SAFETY CABLE **MUST** BE SECURED BY CONTRACTOR

ROUTE LUMINAIRE WIRES & SAFETY CABLE THRU CENTER HOLE & INTO OUTLET BOX.

<u>!!CAUTION!!</u> <u>DO NOT</u> BRING BUILDING WIRE INTO LUMINAIRE. LUMINAIRE LEADS <u>MUST</u>
TERMINATE IN OUTLET BOX MOUNTED
IN CEILING ABOVE AS SHOWN