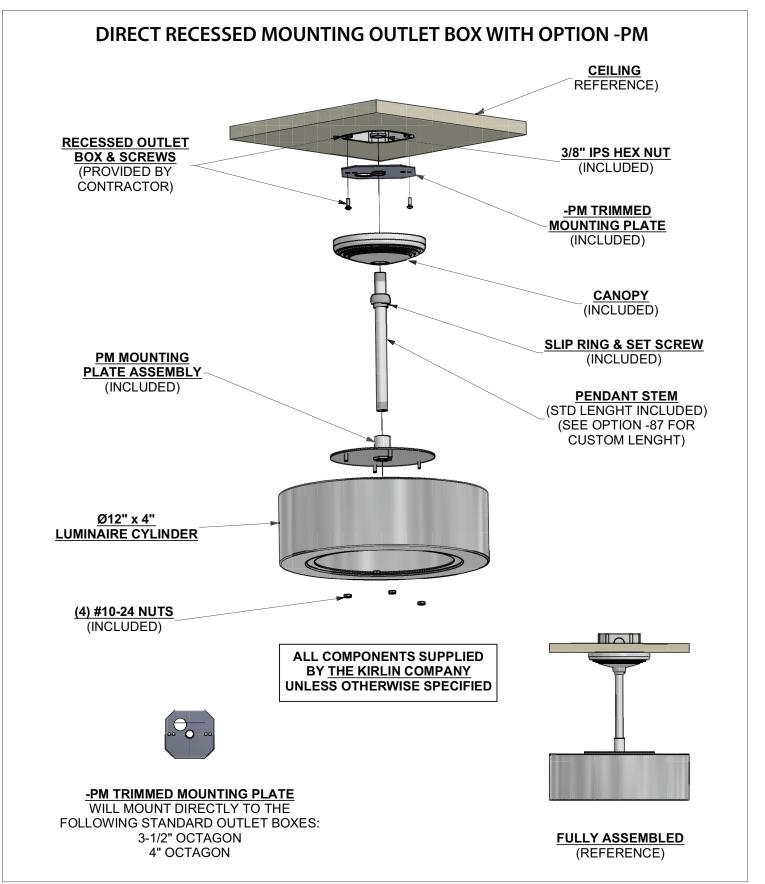

## 12 x 4 CYLINDER

## INSTALLATION INSTRUCTIONS

## **DIRECT RECESSED MOUNTING OUTLET BOX**

ALL COMPONENTS SUPPLIED
BY THE KIRLIN COMPANY
UNLESS OTHERWISE SPECIFIED

SAFETY CABLE (OPTIONAL)

(REFERENCE)

OUTLET BOX
PROVIDED BY CONTRACTOR
(SHOWN WITH 4" OCTAGON
BOX FOR REFERNCE)

(2) OUTLET BOX SCREWS (PROVIDED BY CONTRACTOR)

<u>Ø12" x 4"</u> LUMINAIRE CYLINDER

FULLY ASSEMBLED (REFERENCE)

NOTE:
ONLY REMOVE
THE KEYWAY
GASKET NEEDED
FOR MOUNTING

DIRECT MOUNTING (Ø4" x 12" CYL.)
WILL MOUNT DIRECTLY TO THE
FOLLOWING STANDARD OUTLET
BOXES WITH A KEYWAY
OR HOLE PATTERN IN HOUSING:

4" OCTAGON 3-1/2" OCTAGON 4" SQUARE 4-11/16" SQUARE