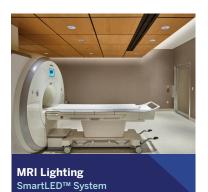

## **MRI LIGHTING**

SmartLED™ System

### **MRI LIGHTING**

SmartLED™ System

MRI-SAFE DOWNLIGHT, POWER SUPPLY, & RF FILTER

MRR-06420 MRI-CABNT RFI-3100D

MRI-SAFE STATIC WHITE LINEAR COVE

MCL-01SWM MRI-CABNT RFI-3100D