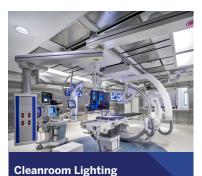

### **CLEANROOM LIGHTING**

ISO 5 Class IOO Sealed Luminaires

IP65-RATED 7" DOWNLIGHT

MRR-07830

### **CLEANROOM LIGHTING**

ISO 5 Class IOO Sealed Luminaires

IP65-RATED 8" DOWNLIGHT - STATIC WHITE

MRR-08530

IP65-RATED 8" DOWNLIGHT - STATIC GREEN 521nm

MRR-08870