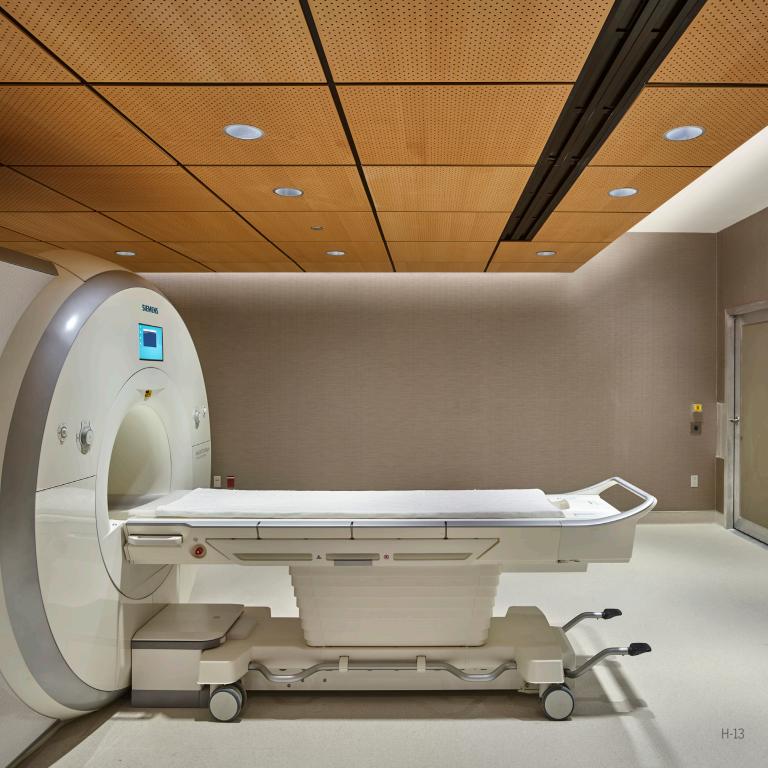

## **MRI LIGHTING**

SmartLED™ System

### **MRI LIGHTING**

SmartLED™ System

MRI-SAFE DOWNLIGHT, POWER SUPPLY, & RF FILTER

MRR-06420 MRI-CABNT RFI-3100D

MRI-SAFE STATIC WHITE LINEAR COVE

MCL-01SWM MRI-CABNT RFI-3100D

# MRI LIGHTING SmartLED™ System

2.5" RGBW RECESSED LINEAR ACCENT LIGHT

MRL-02CCM MRI-DMXPS

### **MRI LIGHTING**

SmartLED™ System