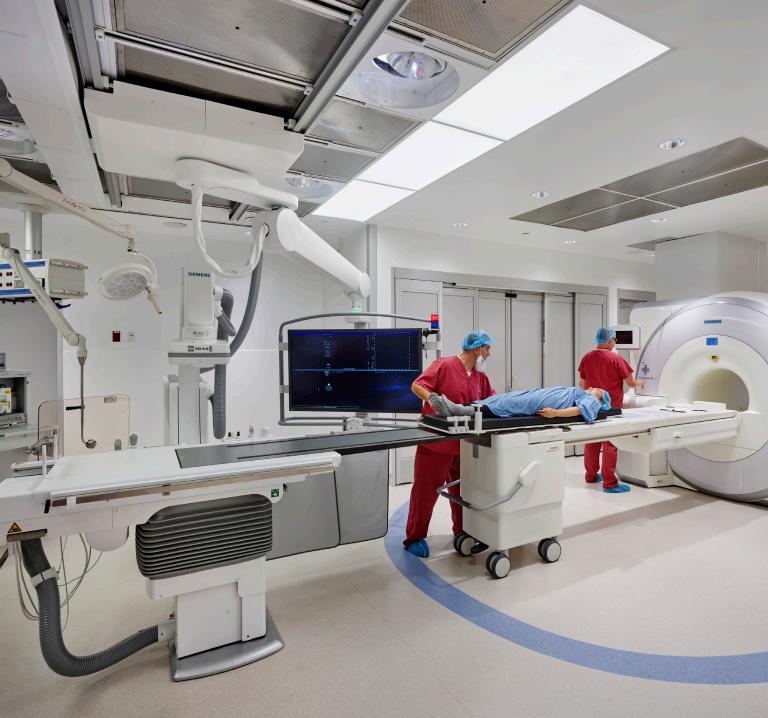

## **MRI LIGHTING**

SmartLED™ System

#### MRI-SAFE LIGHTING FOR HYBRID OPERATING ROOM

MRR-06420 MRI-CABNT RFI-3100D

### **MRI LIGHTING**

SmartLED™ System

MRI-SAFE DOWNLIGHT, POWER SUPPLY, & RF FILTER

MRR-06420 MRI-CABNT RFI-3100D

MRI-SAFE STATIC WHITE LINEAR COVE

MCL-01SWM MRI-CABNT RFI-3100D