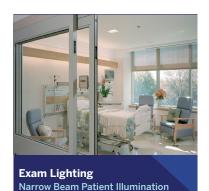

### **EXAM LIGHTING**

Narrow Beam Patient Illumination

ADJUSTABLE 7" EXAM LIGHT

MRR-07505