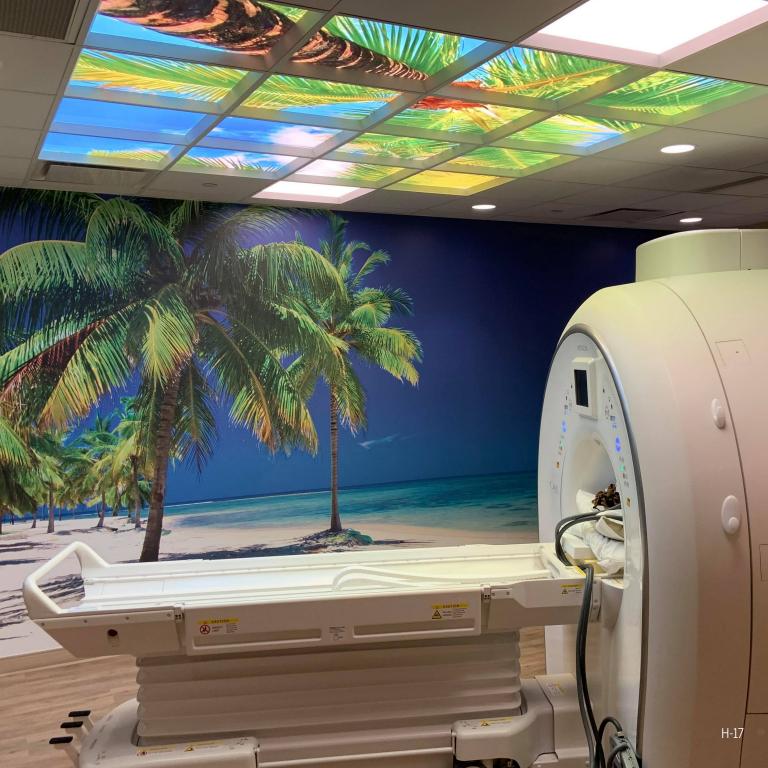

#### MRI-SAFE SCENIC AND WHITE PANELS

MRP-22290 MRI-CABNT RFI-4100D

SCENIC IMAGE GALLERY

Lighting Solutions for All Risk Levels