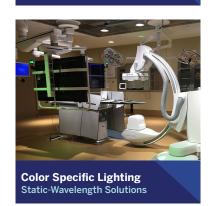

### **CLEANROOM LIGHTING**

ISO 5 Class IOO Sealed Luminaires

IP65-RATED 8" DOWNLIGHT - STATIC WHITE

MRR-08530

IP65-RATED 8" DOWNLIGHT - STATIC GREEN 521nm

MRR-08870