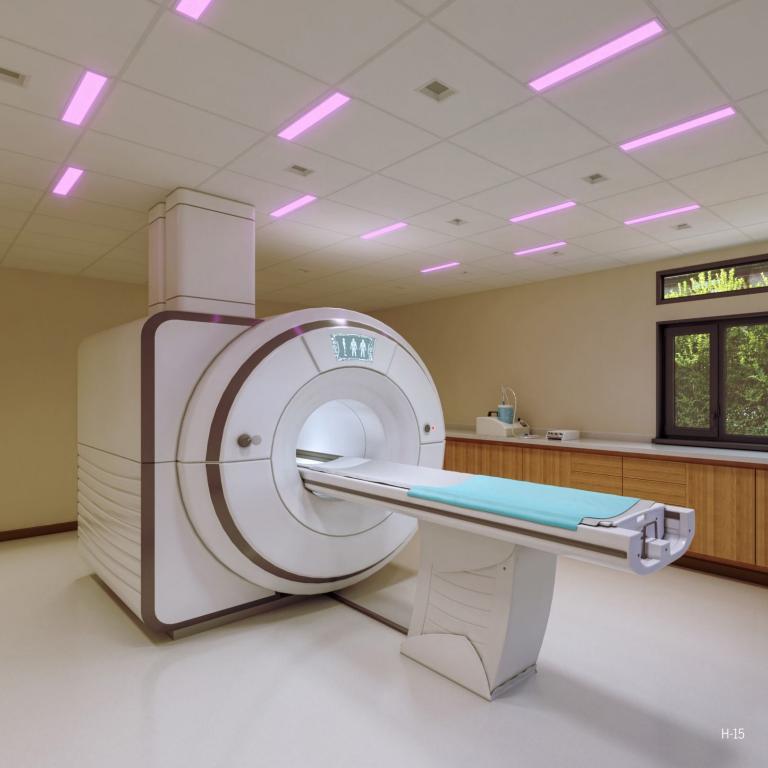

## **MRI LIGHTING**

SmartLED™ System

### **MRI LIGHTING**

SmartLED™ System

MRI-SAFE DOWNLIGHT, POWER SUPPLY, & RF FILTER

MRR-06420 MRI-CABNT RFI-3100D

MRI-SAFE STATIC WHITE LINEAR COVE

MCL-01SWM MRI-CABNT RFI-3100D

# MRI LIGHTING SmartLED™ System

2.5" RGBW RECESSED LINEAR ACCENT LIGHT

MRL-02CCM MRI-DMXPS

### **MRI LIGHTING**

SmartLED™ System