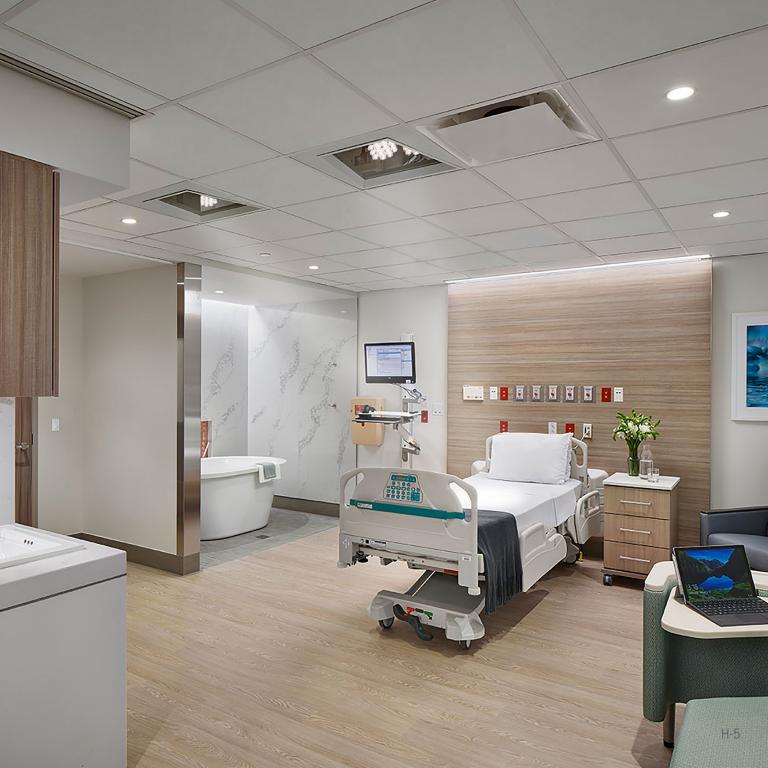

From illuminating the world's first MRI suites, to pioneering recessed aimable exam lights, Kirlin Lighting has been at the forefront of the medical lighting industry for over 50 years. We design and manufacture lighting solutions that ensure patients receive better care, more accurate diagnoses, and protection from hospital-acquired infections. The world's top facilities trust Kirlin to deliver industry-leading illumination without compromise.













ISO 5 Class 100 Sealed









INFRALED® PRO 60 FOR LABOR & DELIVERY



PRO-17060



## INFRALED® PRO Motorized Patient Lighting System

INFRALED® PRO 35 FOR NEONATAL ICU



PRO-12035 PRO-WALLC PRO-REMOT





INFRALED® PRO 35 FOR EMERGENCY ROOM



PRV-12035



## **MRI LIGHTING**

SmartLED™ System

#### MRI-SAFE LIGHTING FOR HYBRID OPERATING ROOM



MRR-06420 MRI-CABNT RFI-3100D



### **MRI LIGHTING**

SmartLED™ System

MRI-SAFE DOWNLIGHT, POWER SUPPLY, & RF FILTER



MRR-06420 MRI-CABNT RFI-3100D

MRI-SAFE STATIC WHITE LINEAR COVE



MCL-01SWM MRI-CABNT RFI-3100D



# MRI LIGHTING SmartLED™ System

2.5" RGBW RECESSED LINEAR ACCENT LIGHT



MRL-02CCM MRI-DMXPS



### **MRI LIGHTING**

SmartLED™ System

#### MRI-SAFE SCENIC AND WHITE PANELS



MRP-22290 MRI-CABNT RFI-4100D

SCENIC IMAGE GALLERY





Lighting Solutions for All Risk Levels

#### HITSVILLE TASK LIGHT



MTT