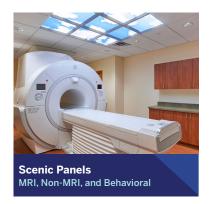

#### MRI-SAFE SCENIC AND WHITE PANELS

MRP-22290 MRI-CABNT RFI-4100D

SCENIC IMAGE GALLERY

Lighting Solutions for All Risk Levels