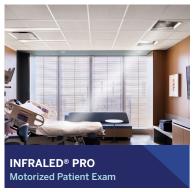

## INFRALED® PRO Motorized Patient Lighting System

INFRALED® PRO 35 FOR NEONATAL ICU

PRO-12035 PRO-WALLC PRO-REMOT

INFRALED® PRO 35 FOR EMERGENCY ROOM

PRV-12035